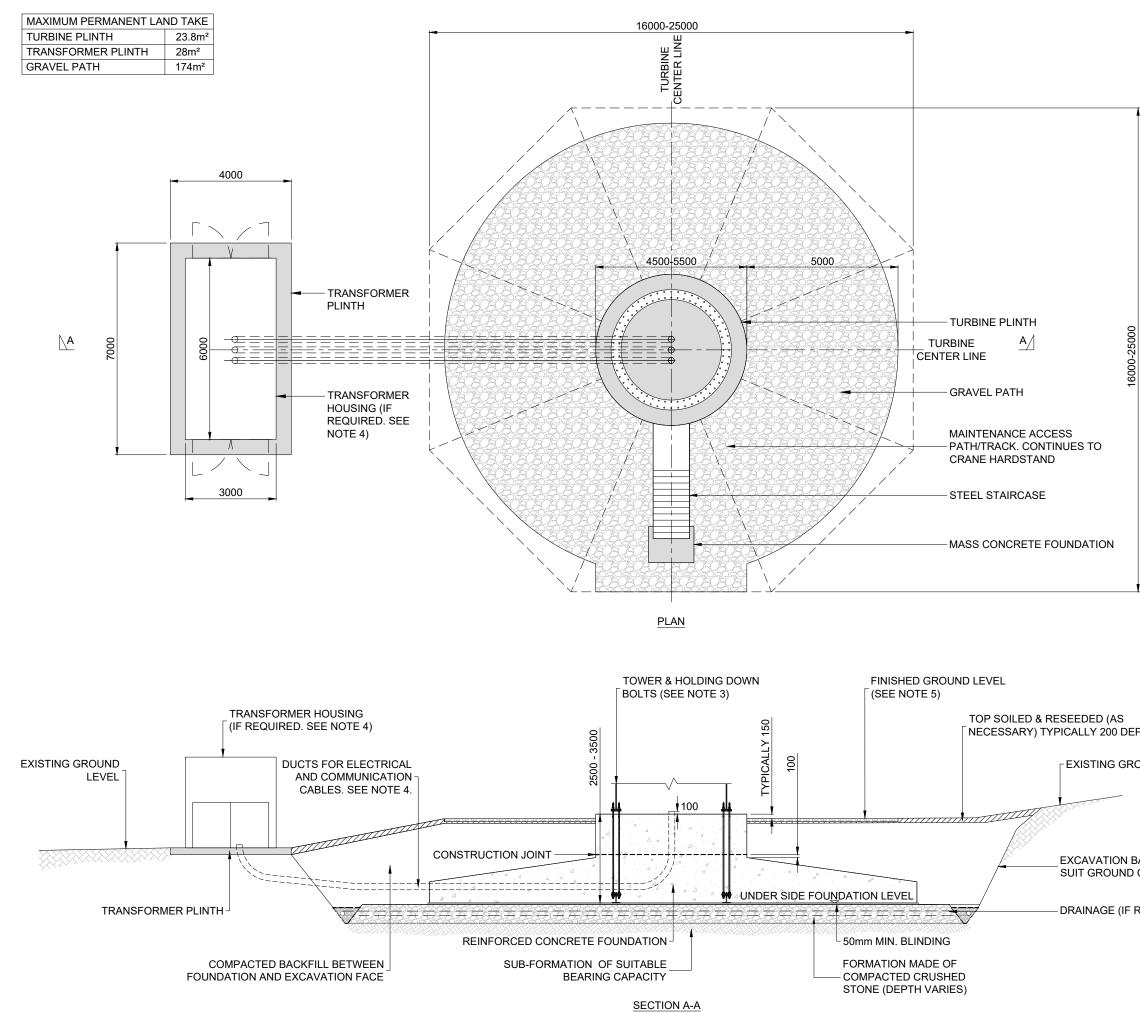

|          | HILL OF FARE<br>WIND FARM                                                                                                                                                                                                                                                                                   |
|----------|-------------------------------------------------------------------------------------------------------------------------------------------------------------------------------------------------------------------------------------------------------------------------------------------------------------|
|          | FIGURE 2.2a                                                                                                                                                                                                                                                                                                 |
|          | TYPICAL WIND TURBINE<br>GRAVITY FOUNDATION                                                                                                                                                                                                                                                                  |
|          | NOTES                                                                                                                                                                                                                                                                                                       |
|          | 1. DIMENSIONS AND DETAILS ARE<br>INDICATIVE ONLY AND MAY VARY DUE TO<br>SPECIFIC TURBINE OR GROUND<br>CONDITIONS.                                                                                                                                                                                           |
|          | 2. ALL DIMENSIONS IN MILLIMETRES<br>UNLESS OTHERWISE STATED                                                                                                                                                                                                                                                 |
|          | 3. THE HOLDING DOWN BOLT<br>ARRANGEMENT SHOWN ON THIS<br>DRAWING IS TYPICAL. HOWEVER<br>ALTERNATIVE CAST IN ARRANGEMENTS<br>ARE AVAILABLE AND MAY BE<br>SUBSTITUTED DEPENDING ON ACTUAL<br>TURBINE SELECTION.                                                                                               |
|          | 4. EXTERNAL TRANSFORMER NOT<br>REQUIRED FOR ALL TURBINES AND NEED<br>FOR TRANSFORMER HOUSING WILL<br>DEPEND ON THE TURBINE SELECTED<br>DURING DETAILED DESIGN.                                                                                                                                              |
|          | 5. MATERIALS ARISING FROM EXCAVATIONS<br>TO BE SEGREGATED AND PLACED IN<br>AGREED LOCATIONS ADJACENT TO THE<br>WORKING AREA FOR RE-USE.<br>REINSTATEMENT AND /OR PEAT<br>MANAGEMENT PLANS WILL BE<br>DEVELOPED DURING THE DETAILED<br>DESIGN OF SITE INFRASTRUCTURE, IN<br>LINE WITH CURRENT BEST PRACTICE. |
| ł        |                                                                                                                                                                                                                                                                                                             |
| ND LEVEL |                                                                                                                                                                                                                                                                                                             |
| TERS TO  |                                                                                                                                                                                                                                                                                                             |
| QUIRED)  | LAYOUT DWG N/A T-LAYOUT NO. N/A DRAWING NUMBER REV                                                                                                                                                                                                                                                          |
|          | 04542-RES-FOU-DR-SE-001 1                                                                                                                                                                                                                                                                                   |
|          | SCALE - 1:125 @ A3                                                                                                                                                                                                                                                                                          |