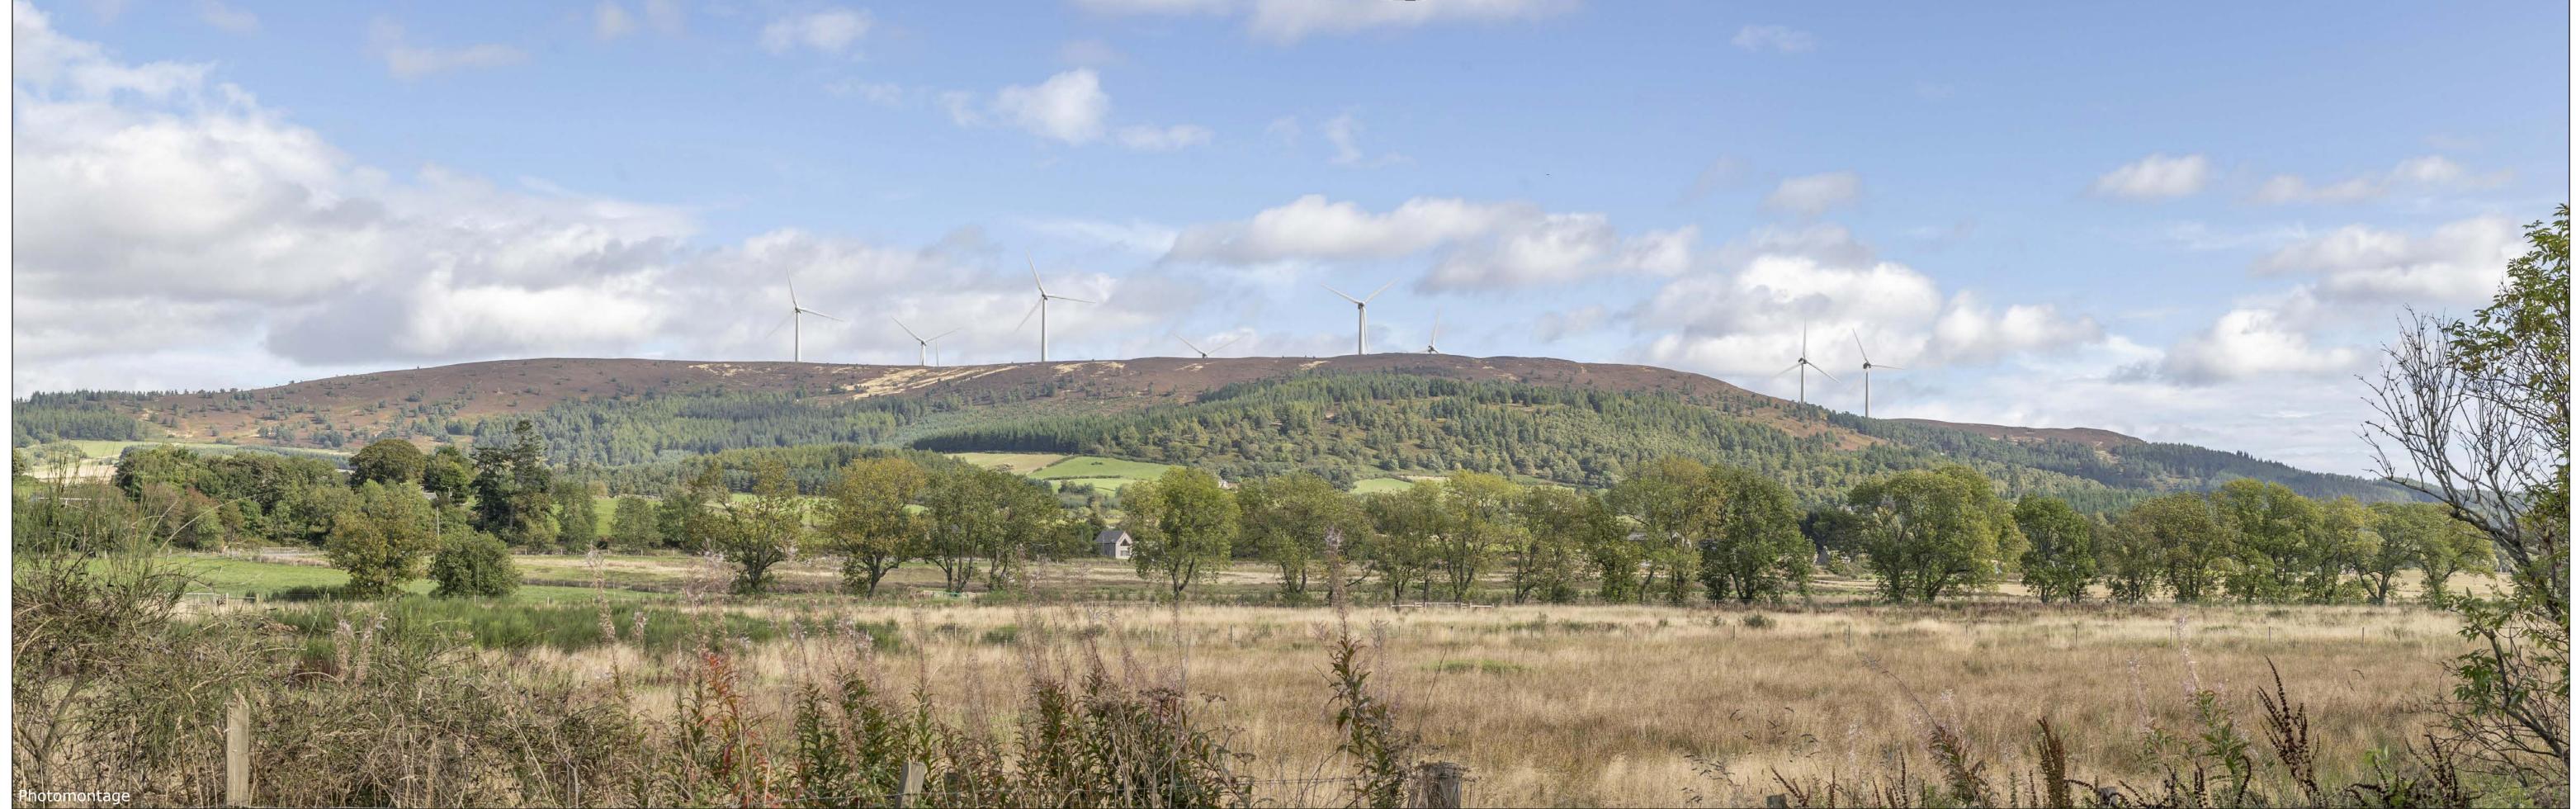

(Sheet C) LVIA Viewpoint 17 - Easter Beltie river restoration site Figure 6.51 Drawing number P22-0724\_116