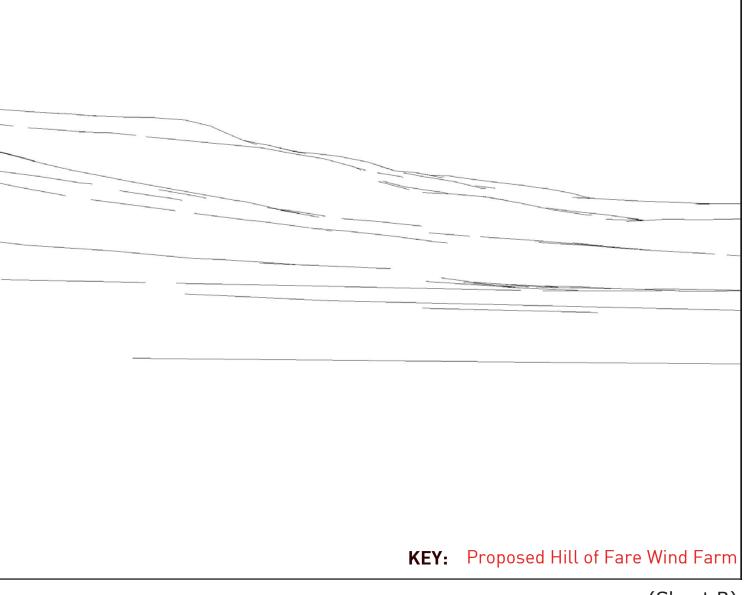

HILL OF FARE WIND FARM

LVIA Viewpoint 17 - Easter Beltie river restoration site Figure 6.51 Drawing number P22-0724\_116

| iewpoint Informatior | OS Reference: E363915 N800077<br>Ground level: 110m (AOD) | Distance to nearest turbine: 3895m (T5)<br>Bearing to centre of photograph: 56.775° | Angle of view: 53.5° (planar)<br>Principal distance: 812.5mm |   |
|----------------------|-----------------------------------------------------------|-------------------------------------------------------------------------------------|--------------------------------------------------------------|---|
| Wireline Drawing     |                                                           |                                                                                     |                                                              |   |
|                      |                                                           |                                                                                     |                                                              |   |
|                      |                                                           |                                                                                     |                                                              |   |
|                      |                                                           |                                                                                     |                                                              |   |
|                      |                                                           |                                                                                     |                                                              |   |
|                      |                                                           |                                                                                     |                                                              |   |
|                      |                                                           |                                                                                     |                                                              |   |
|                      |                                                           |                                                                                     |                                                              |   |
|                      |                                                           |                                                                                     |                                                              |   |
|                      |                                                           |                                                                                     |                                                              |   |
|                      |                                                           |                                                                                     |                                                              |   |
|                      |                                                           |                                                                                     |                                                              |   |
|                      |                                                           |                                                                                     |                                                              |   |
|                      |                                                           |                                                                                     |                                                              |   |
|                      |                                                           |                                                                                     |                                                              |   |
|                      |                                                           |                                                                                     |                                                              |   |
|                      |                                                           |                                                                                     | 4                                                            | 3 |
|                      |                                                           |                                                                                     |                                                              | 0 |

(Sheet B) LVIA Viewpoint 17 - Easter Beltie river restoration site Figure 6.51 Drawing number P22-0724\_116

Viewpoint InformationOS Reference: E363915 N80077<br/>Ground level: 110m (AOD)Distance to nearest turbine: 3895m (T5)<br/>Bearing to centre of photograph: 56.775°Angle of view: 53.5° (planar)<br/>Principal distance: 812.5mm<br/>Paper size: 841 x 297 mm (half A1)<br/>Correct printed image size: 820 x 260mmCamera: Canon EOS 5D Mark III<br/>Lens: 50mm Fixed Focal Lens<br/>Height: 1.5mHILL OF FARE WIND FARMHitter of the second control of the second Camera: Canon EOS 5D Mark III