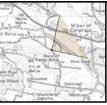

(Sheet B) LVIA Viewpoint 17 - Easter Beltie river restoration site Figure 6.51 Drawing number P22-0724\_116

Viewpoint InformationOS Reference: E363915 N80077<br/>Ground level: 110m (AOD)Distance to nearest turbine: 3895m (T5)<br/>Bearing to centre of photograph: 56.775°Angle of view: 53.5° (planar)<br/>Principal distance: 812.5mm<br/>Paper size: 841 x 297 mm (half A1)<br/>Correct printed image size: 820 x 260mmCamera: Canon EOS 5D Mark III<br/>Lens: 50mm Fixed Focal Lens<br/>Height: 1.5mHILL OF FARE WIND FARMHitter of the second control of the second Camera: Canon EOS 5D Mark III