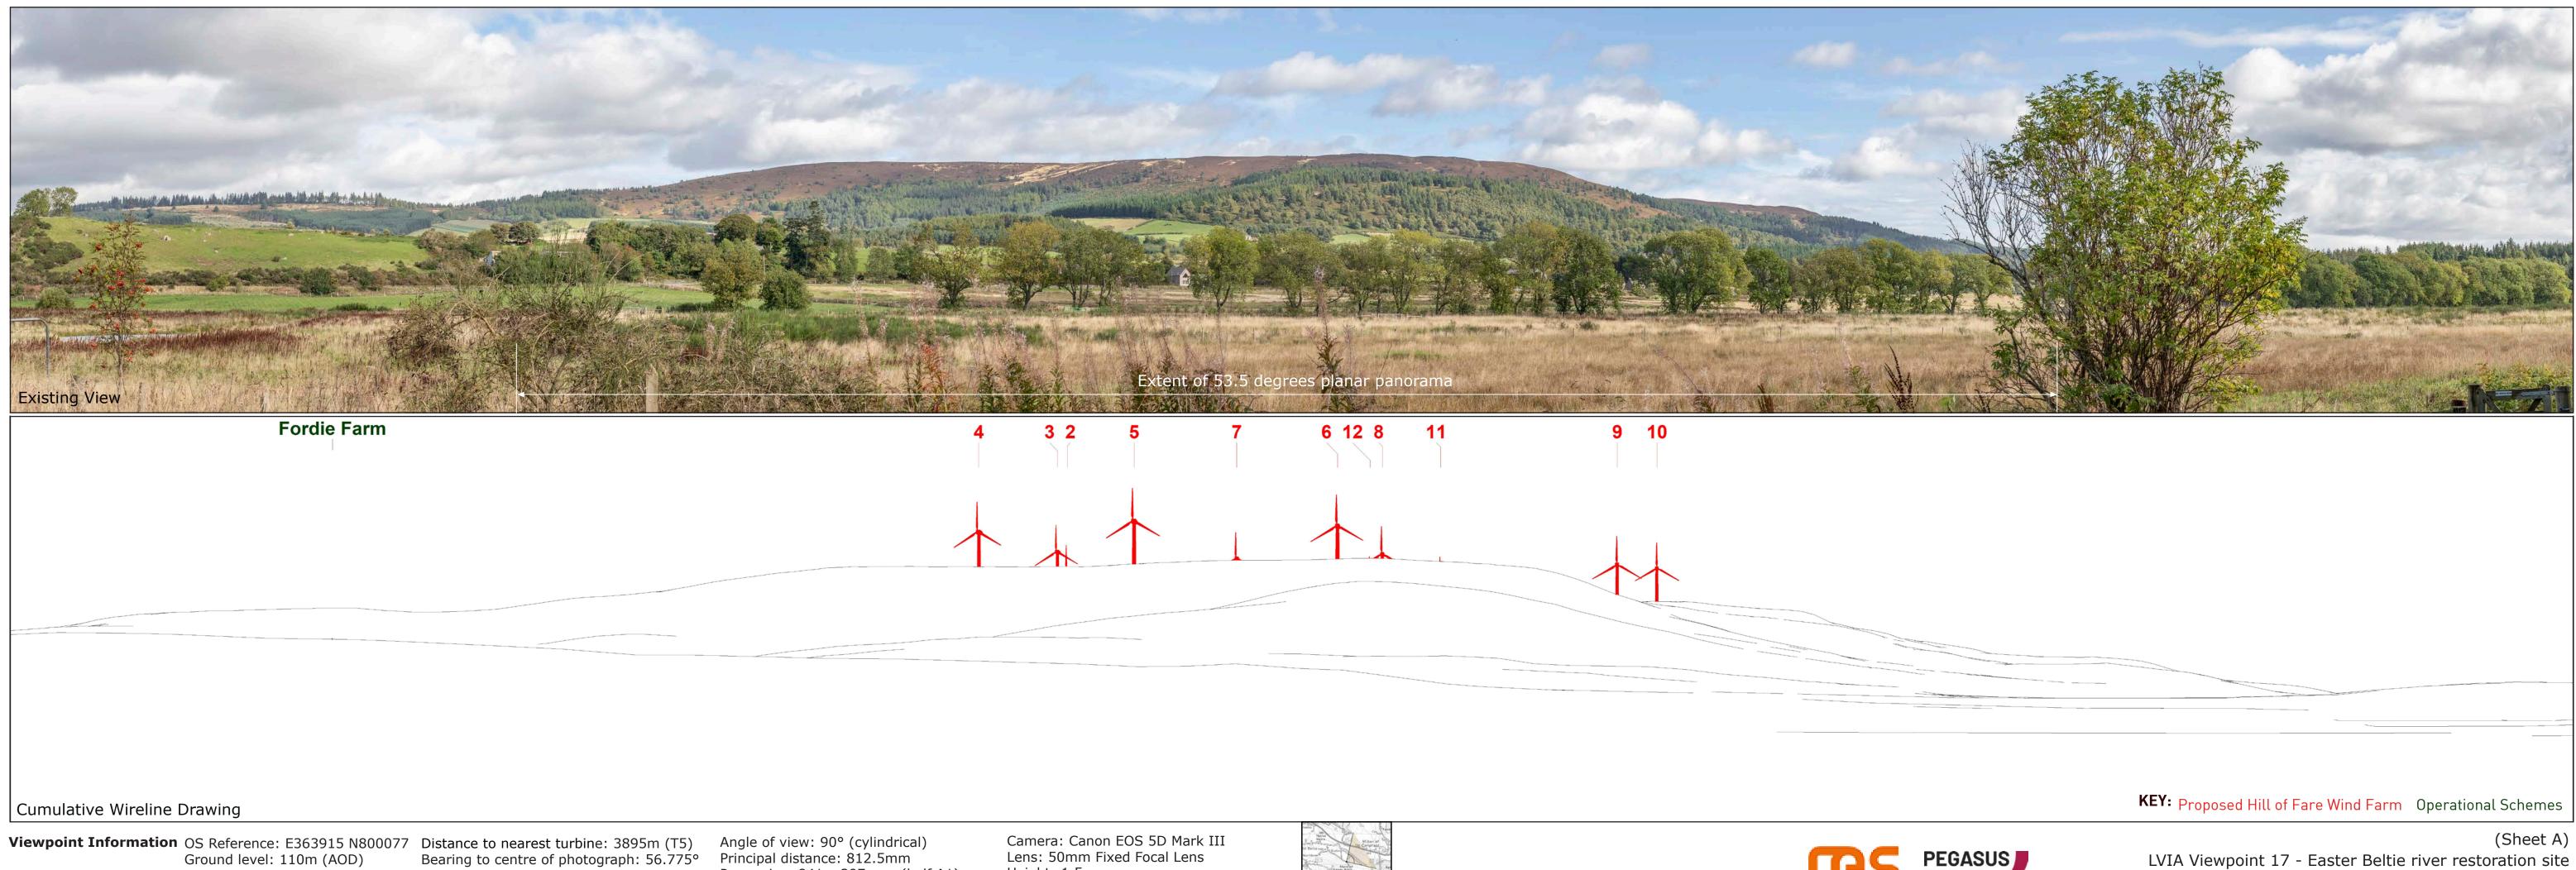

HILL OF FARE WIND FARM

LVIA Viewpoint 17 - Easter Beltie river restoration site Figure 6.51 Drawing number P22-0724\_116

| iewpoint Informatior | OS Reference: E363915 N800077<br>Ground level: 110m (AOD) | Distance to nearest turbine: 3895m (T5)<br>Bearing to centre of photograph: 56.775° | Angle of view: 53.5° (planar)<br>Principal distance: 812.5mm |   |
|----------------------|-----------------------------------------------------------|-------------------------------------------------------------------------------------|--------------------------------------------------------------|---|
| Wireline Drawing     |                                                           |                                                                                     |                                                              |   |
|                      |                                                           |                                                                                     |                                                              |   |
|                      |                                                           |                                                                                     |                                                              |   |
|                      |                                                           |                                                                                     |                                                              |   |
|                      |                                                           |                                                                                     |                                                              |   |
|                      |                                                           |                                                                                     |                                                              |   |
|                      |                                                           |                                                                                     |                                                              |   |
|                      |                                                           |                                                                                     |                                                              |   |
|                      |                                                           |                                                                                     |                                                              |   |
|                      |                                                           |                                                                                     |                                                              |   |
|                      |                                                           |                                                                                     |                                                              |   |
|                      |                                                           |                                                                                     |                                                              |   |
|                      |                                                           |                                                                                     |                                                              |   |
|                      |                                                           |                                                                                     |                                                              |   |
|                      |                                                           |                                                                                     |                                                              |   |
|                      |                                                           |                                                                                     |                                                              |   |
|                      |                                                           |                                                                                     | 4                                                            | 3 |
|                      |                                                           |                                                                                     |                                                              | 0 |