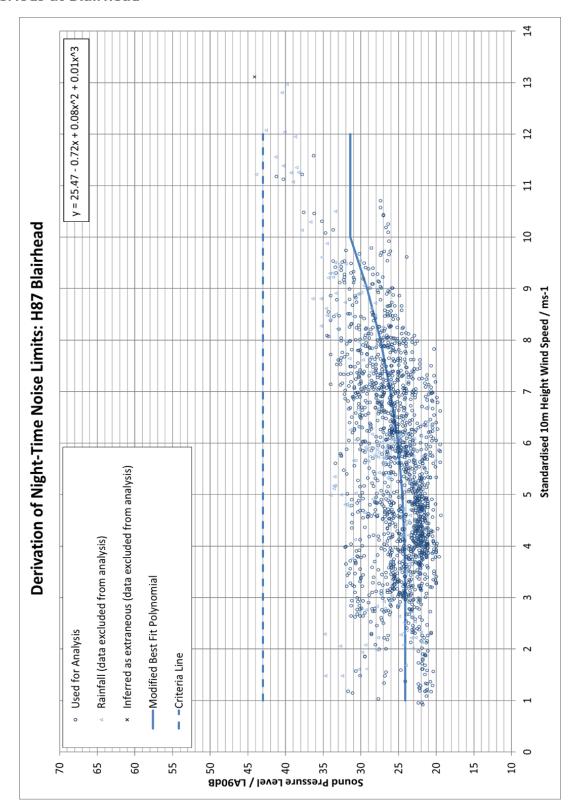

Chart 12.6.6: Noise Limits and Background Noise Levels during Night-Time Periods at Strath Farmhouse

Chart 12.6.7: Noise Limits and Background Noise Levels during Night-Time Periods at Blairhead

Chart 12.6.8: Noise Limits and Background Noise Levels during Night-Time Periods at Craigshannoch Cottage