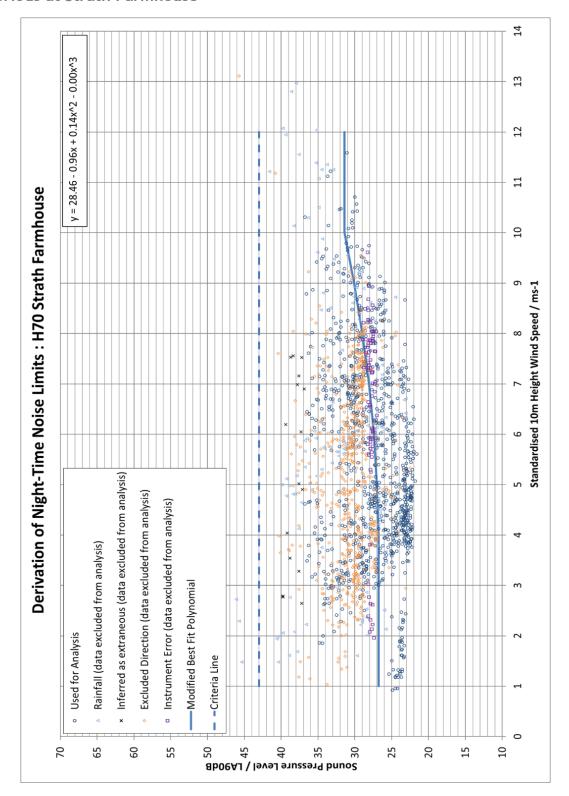

Chart 12.6.6: Noise Limits and Background Noise Levels during Night-Time Periods at Strath Farmhouse

Chart 12.6.7: Noise Limits and Background Noise Levels during Night-Time Periods at Blairhead

Chart 12.6.8: Noise Limits and Background Noise Levels during Night-Time Periods at Craigshannoch Cottage