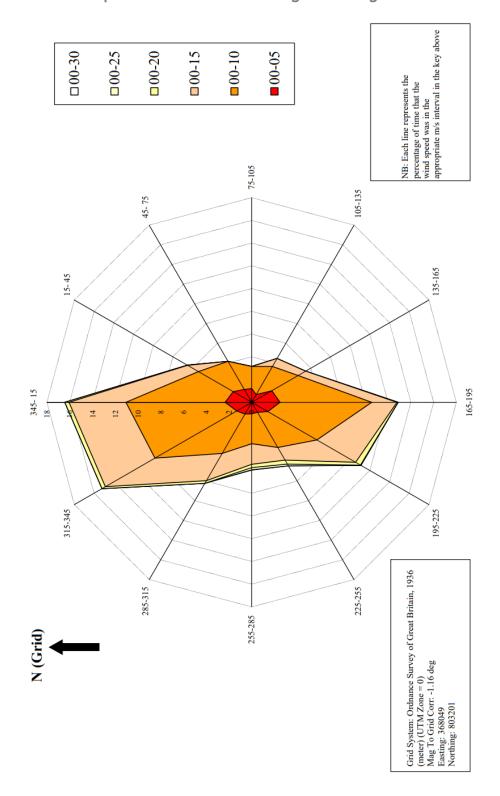

## 1 Charts

Chart 12.6.1: Wind Speed and Direction during the Background Noise Survey

Chart 12.6.2: Measured Wind Rose over an Extended Period

Chart 12.6.3: Daytime Noise Limits and Background Noise Levels during Quiet Daytime Periods at Strath Farmhouse