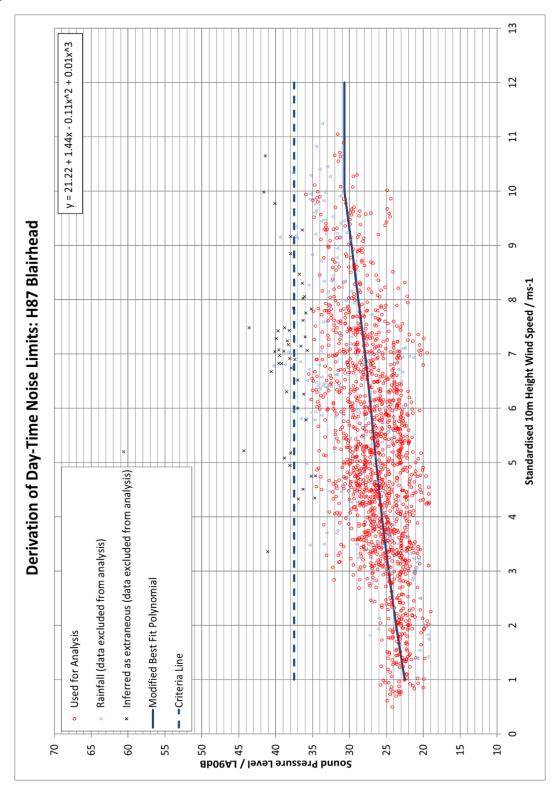

Chart 12.6.4: Daytime Noise Limits and Background Noise Levels during Quiet Daytime Periods at Blairhead

Chart 12.6.5: Daytime Noise Limits and Background Noise Levels during Quiet Daytime Periods at Craigshannoch Cottage