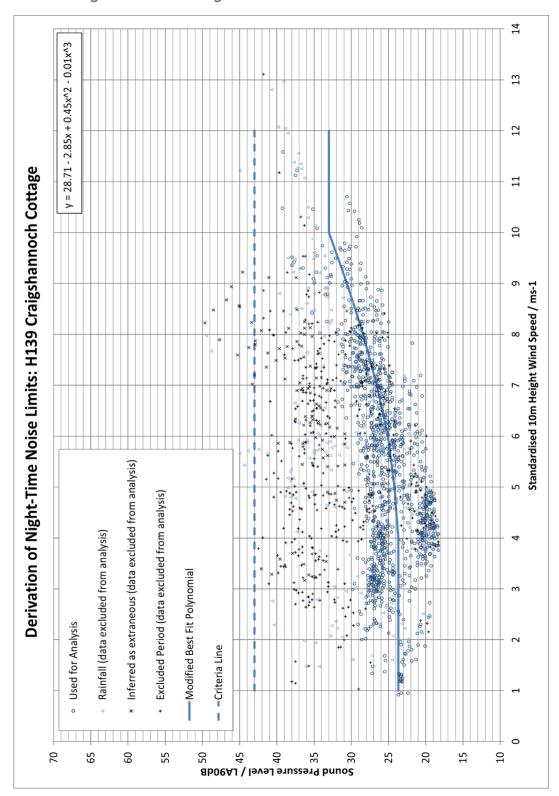

Chart 12.6.6: Noise Limits and Background Noise Levels during Night-Time Periods at Strath Farmhouse

Chart 12.6.7: Noise Limits and Background Noise Levels during Night-Time Periods at Blairhead

Chart 12.6.8: Noise Limits and Background Noise Levels during Night-Time Periods at Craigshannoch Cottage