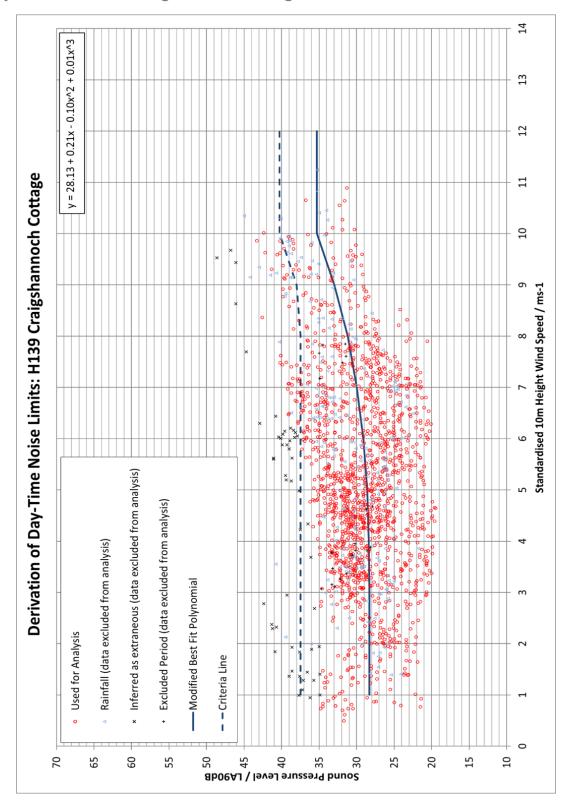

Chart 12.6.4: Daytime Noise Limits and Background Noise Levels during Quiet Daytime Periods at Blairhead

Chart 12.6.5: Daytime Noise Limits and Background Noise Levels during Quiet Daytime Periods at Craigshannoch Cottage