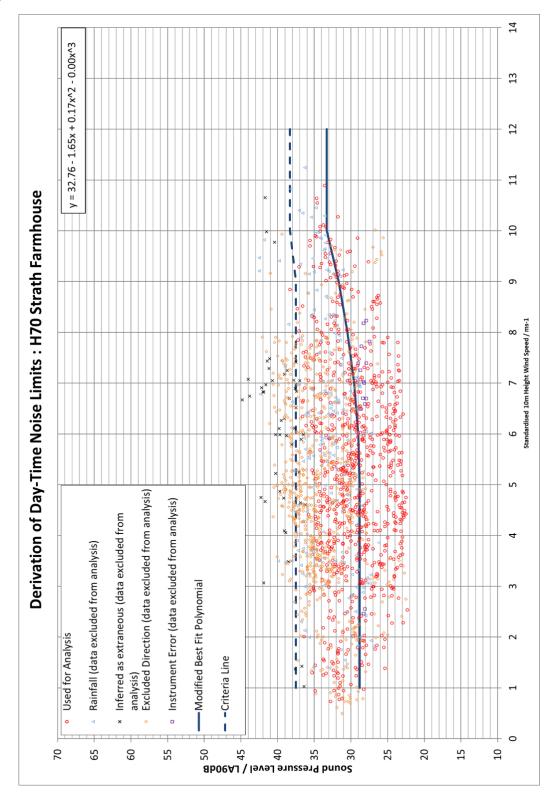

## 1 Charts

Chart 12.6.1: Wind Speed and Direction during the Background Noise Survey

Chart 12.6.2: Measured Wind Rose over an Extended Period

Chart 12.6.3: Daytime Noise Limits and Background Noise Levels during Quiet Daytime Periods at Strath Farmhouse