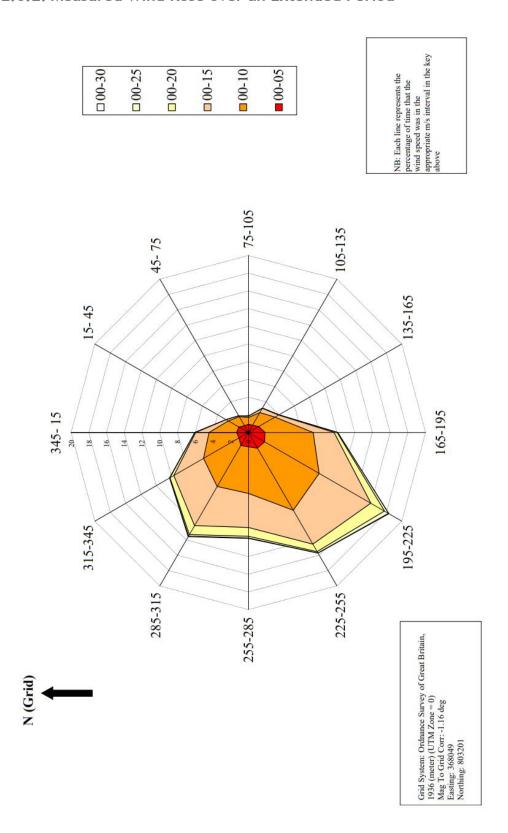

## 1 Charts

Chart 12.6.1: Wind Speed and Direction during the Background Noise Survey

Chart 12.6.2: Measured Wind Rose over an Extended Period

Chart 12.6.3: Daytime Noise Limits and Background Noise Levels during Quiet Daytime Periods at Strath Farmhouse