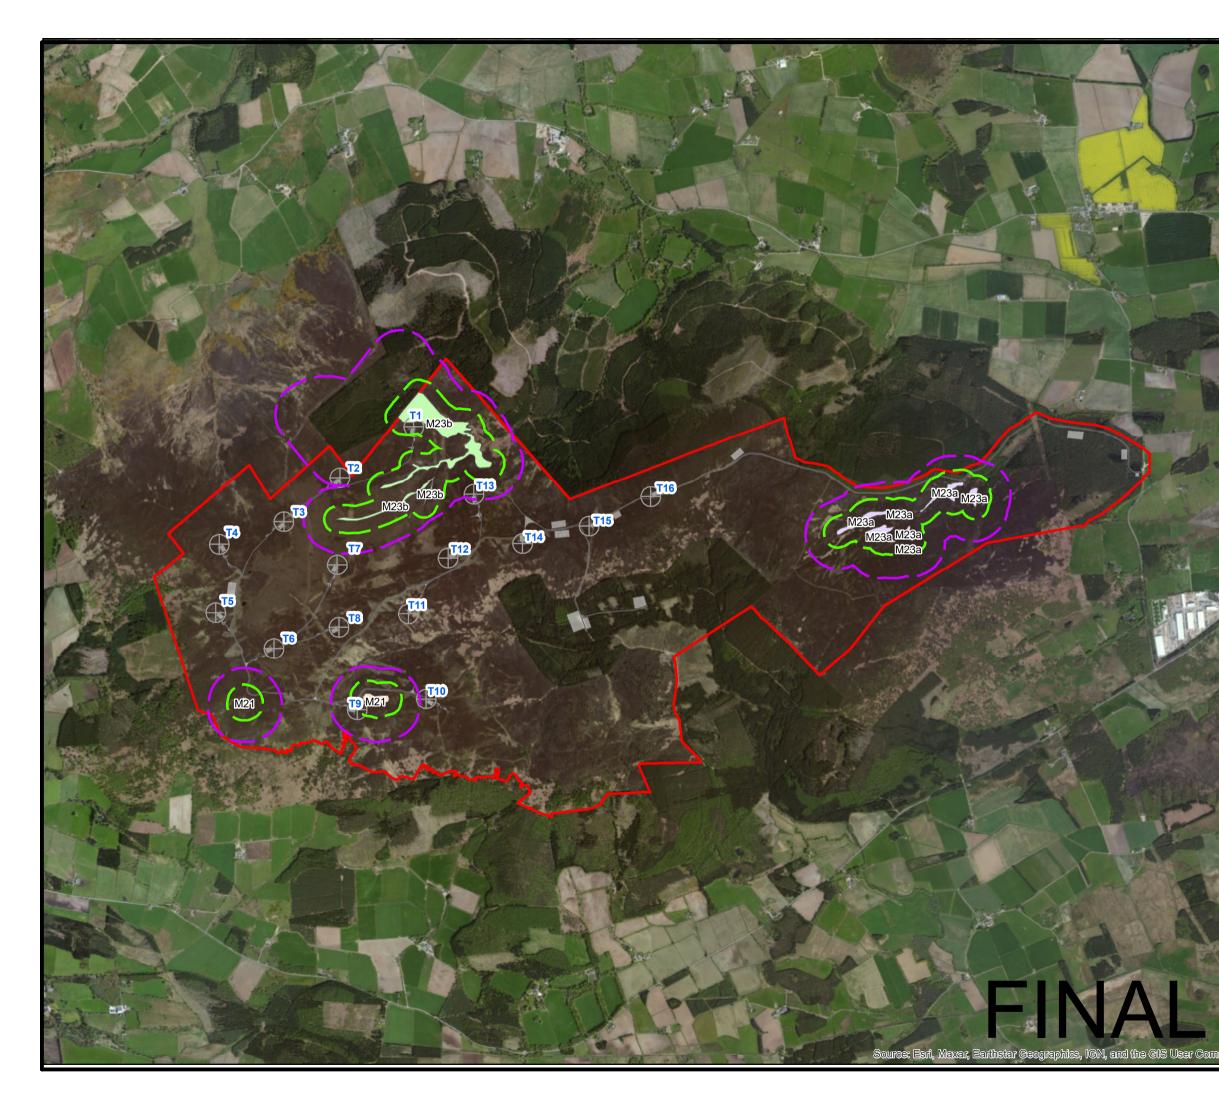

| 1-1      | <b>CS</b>                                                                                                                                  |
|----------|--------------------------------------------------------------------------------------------------------------------------------------------|
| 1        | HILL OF FARE WIND<br>FARM                                                                                                                  |
|          | Figure 10.6                                                                                                                                |
|          | GROUNDWATER<br>DEPENDENT TERRESTIAL<br>ECOSYSTEMS<br>Full View                                                                             |
| N        | © CROWN COPYRIGHT, ALL RIGHTS RESERVED.                                                                                                    |
| -        | 2023 LICENCE NUMBER 0100031673.                                                                                                            |
| -        | Site Boundary<br>Design Freeze Layout (Rev 4.0)<br>SEPA Buffer (100m)                                                                      |
| A        | SEPA Buffer (250m)<br>NVC Code                                                                                                             |
| ALC N    | M21<br>M23a<br>M23b                                                                                                                        |
| Sealer . |                                                                                                                                            |
|          |                                                                                                                                            |
| 1. E     |                                                                                                                                            |
| apple.   | LAYOUT DWG T-LAYOUT NO. N/A                                                                                                                |
|          | DRAWING NUMBER 375960-GIS013                                                                                                               |
| - I      | SCALE - 1:30,000 @ A3                                                                                                                      |
|          | Environmental Impact Assessment Report 2023                                                                                                |
| munity   | THIS DRAWING IS THE PROPERTY OF RENEWABLE ENERGY<br>SYSTEMS LTD. AND NO REPRODUCTION MAY BE MADE IN<br>WHOLE OR IN PART WITHOUT PERMISSION |