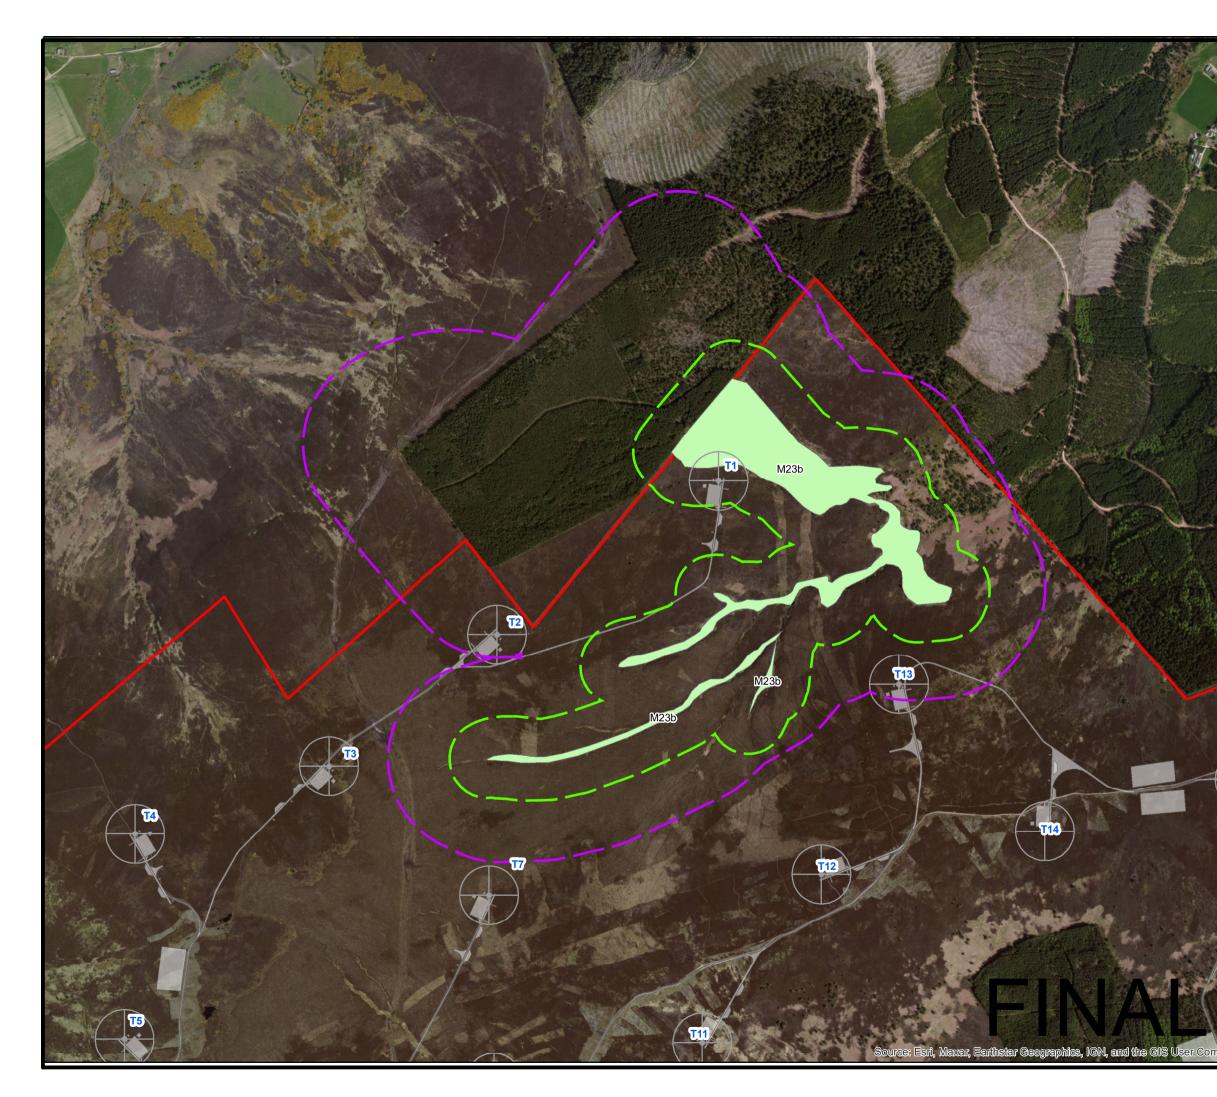

| -      | <b>C</b>                                                                                                                                           |
|--------|----------------------------------------------------------------------------------------------------------------------------------------------------|
|        | HILL OF FARE WIND<br>FARM                                                                                                                          |
|        | Figure 10.6                                                                                                                                        |
|        | GROUNDWATER<br>DEPENDENT TERRESTIAL<br>ECOSYSTEMS<br>South-West                                                                                    |
|        | © CROWN COPYRIGHT, ALL RIGHTS RESERVED.<br>2023 LICENCE NUMBER 0100031673.                                                                         |
|        | Legend<br>Site Boundary<br>Design Freeze Layout (Rev 4.0)<br>SEPA Buffer (100m)<br>SEPA Buffer (250m)<br>NVC Code<br>M21<br>M23a<br>M23b           |
| 1      |                                                                                                                                                    |
| No.    | N/A N/A DRAWING NUMBER 375960-GIS013                                                                                                               |
|        | SCALE - 1:10,000 @ A3                                                                                                                              |
|        | Environmental Impact Assessment Report 2023<br>THIS DRAWING IS THE PROPERTY OF RENEWABLE ENERGY<br>SYSTEMS LTD. AND NO REPRODUCTION MAY BE MADE IN |
| munity | WHOLE OR IN PART WITHOUT PERMISSION                                                                                                                |