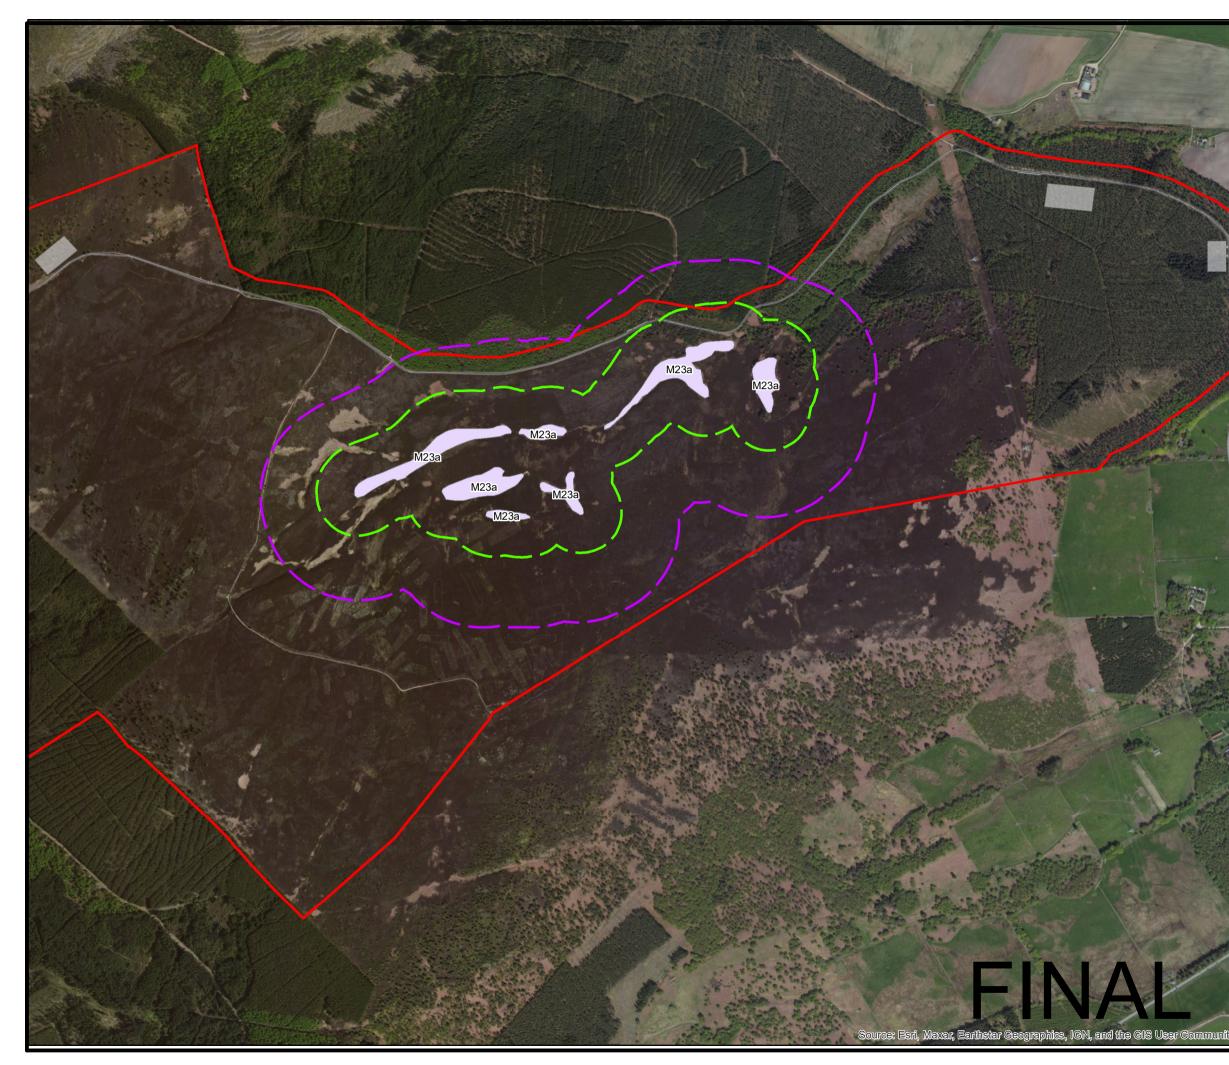

| 1-1      | <b>CS</b>                                                                                                                                  |
|----------|--------------------------------------------------------------------------------------------------------------------------------------------|
| 1        | HILL OF FARE WIND<br>FARM                                                                                                                  |
|          | Figure 10.6                                                                                                                                |
|          | GROUNDWATER<br>DEPENDENT TERRESTIAL<br>ECOSYSTEMS<br>Full View                                                                             |
| N        | © CROWN COPYRIGHT, ALL RIGHTS RESERVED.                                                                                                    |
| -        | 2023 LICENCE NUMBER 0100031673.                                                                                                            |
| -        | Site Boundary<br>Design Freeze Layout (Rev 4.0)<br>SEPA Buffer (100m)                                                                      |
| A        | SEPA Buffer (250m)<br>NVC Code                                                                                                             |
| ALC N    | M21<br>M23a<br>M23b                                                                                                                        |
| Sealer . |                                                                                                                                            |
|          |                                                                                                                                            |
| 1. E     |                                                                                                                                            |
| apple.   | LAYOUT DWG T-LAYOUT NO. N/A                                                                                                                |
|          | DRAWING NUMBER 375960-GIS013                                                                                                               |
| - I      | SCALE - 1:30,000 @ A3                                                                                                                      |
|          | Environmental Impact Assessment Report 2023                                                                                                |
| munity   | THIS DRAWING IS THE PROPERTY OF RENEWABLE ENERGY<br>SYSTEMS LTD. AND NO REPRODUCTION MAY BE MADE IN<br>WHOLE OR IN PART WITHOUT PERMISSION |