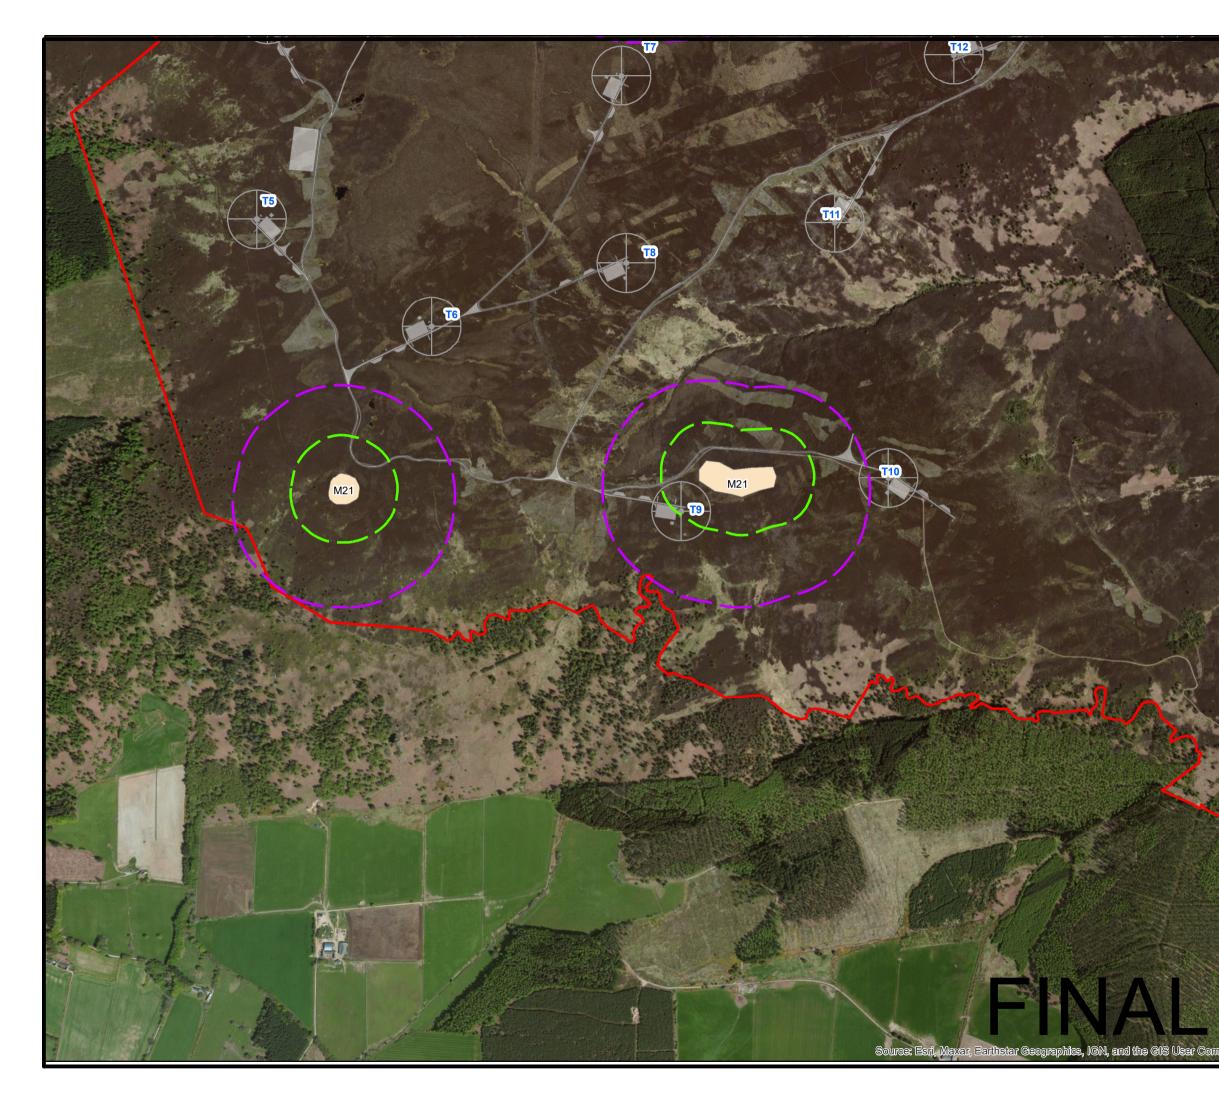

| -      | <b>C</b>                                                                                                                                           |
|--------|----------------------------------------------------------------------------------------------------------------------------------------------------|
|        | HILL OF FARE WIND<br>FARM                                                                                                                          |
|        | Figure 10.6                                                                                                                                        |
|        | GROUNDWATER<br>DEPENDENT TERRESTIAL<br>ECOSYSTEMS<br>South-West                                                                                    |
|        | © CROWN COPYRIGHT, ALL RIGHTS RESERVED.<br>2023 LICENCE NUMBER 0100031673.                                                                         |
|        | Legend<br>Site Boundary<br>Design Freeze Layout (Rev 4.0)<br>SEPA Buffer (100m)<br>SEPA Buffer (250m)<br>NVC Code<br>M21<br>M23a<br>M23b           |
| 1      |                                                                                                                                                    |
| No.    | N/A N/A DRAWING NUMBER 375960-GIS013                                                                                                               |
|        | SCALE - 1:10,000 @ A3                                                                                                                              |
|        | Environmental Impact Assessment Report 2023<br>THIS DRAWING IS THE PROPERTY OF RENEWABLE ENERGY<br>SYSTEMS LTD. AND NO REPRODUCTION MAY BE MADE IN |
| munity | WHOLE OR IN PART WITHOUT PERMISSION                                                                                                                |