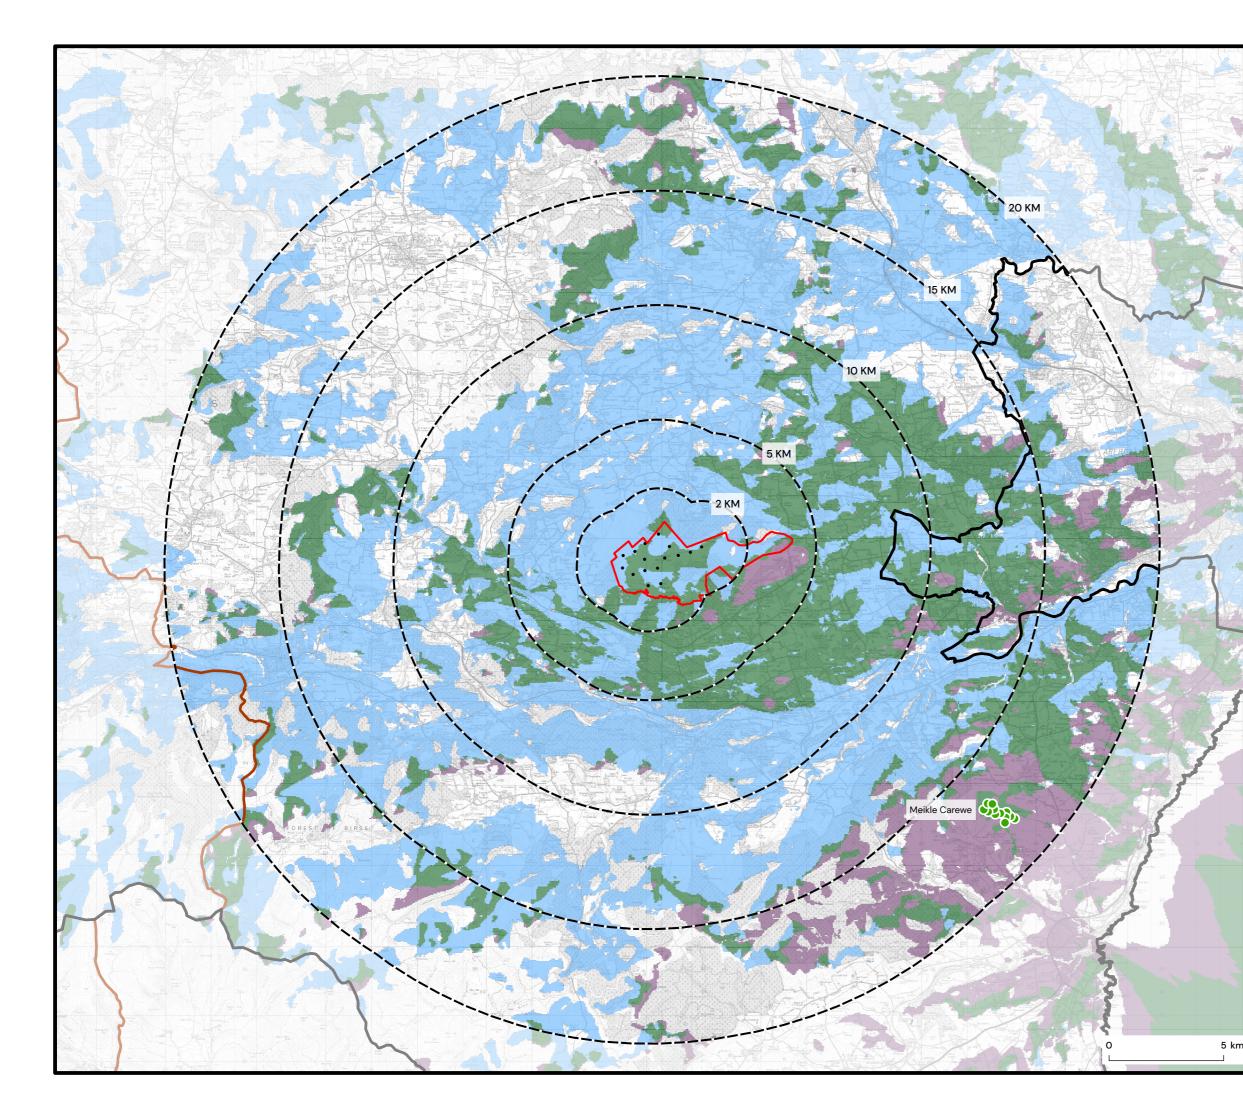

|          | power for good                                                                  |
|----------|---------------------------------------------------------------------------------|
|          | HILL OF FARE WIND<br>FARM                                                       |
|          | FIGURE 6.32                                                                     |
|          | CUMULATIVE ZTV WITH<br>OPERATIONAL MEIKLE<br>CAREWE                             |
|          | © CROWN COPYRIGHT, ALL RIGHTS RESERVED.<br>2023 LICENCE NUMBER 0100031673.      |
|          | KEY                                                                             |
| 1×       | Site Boundary                                                                   |
| 1        | Proposed Turbines                                                               |
| 》<br>[2] | Study Area 20 km                                                                |
| (A) -    | District Boundary<br>Cairngorms National Park                                   |
| A.       | Wind Farms Theoretically Visible                                                |
| 3        | Proposed Hill of Fare Wind<br>Farm Visible Only                                 |
|          | Operational Meikle Carewe<br>Visible Only                                       |
|          | Combined Visibility of<br>Proposed Hill of Fare and<br>Meikle Carewe Wind Farms |
| 1        |                                                                                 |
|          |                                                                                 |
| 4 91     |                                                                                 |
|          |                                                                                 |
|          |                                                                                 |
|          | SCALE - 1:165,000 @ A3                                                          |
|          | ENVIRONMENTAL IMPACT ASSESSMENT<br>REPORT 2023                                  |
|          | THIS DRAWING IS THE PROPERTY OF RENEWABLE ENERGY                                |

THIS DRAWING IS THE PROPERTY OF RENEWABLE ENERGY SYSTEMS LTD. AND NO REPRODUCTION MAY BE MADE IN WHOLE OR IN PART WITHOUT PERMISSION