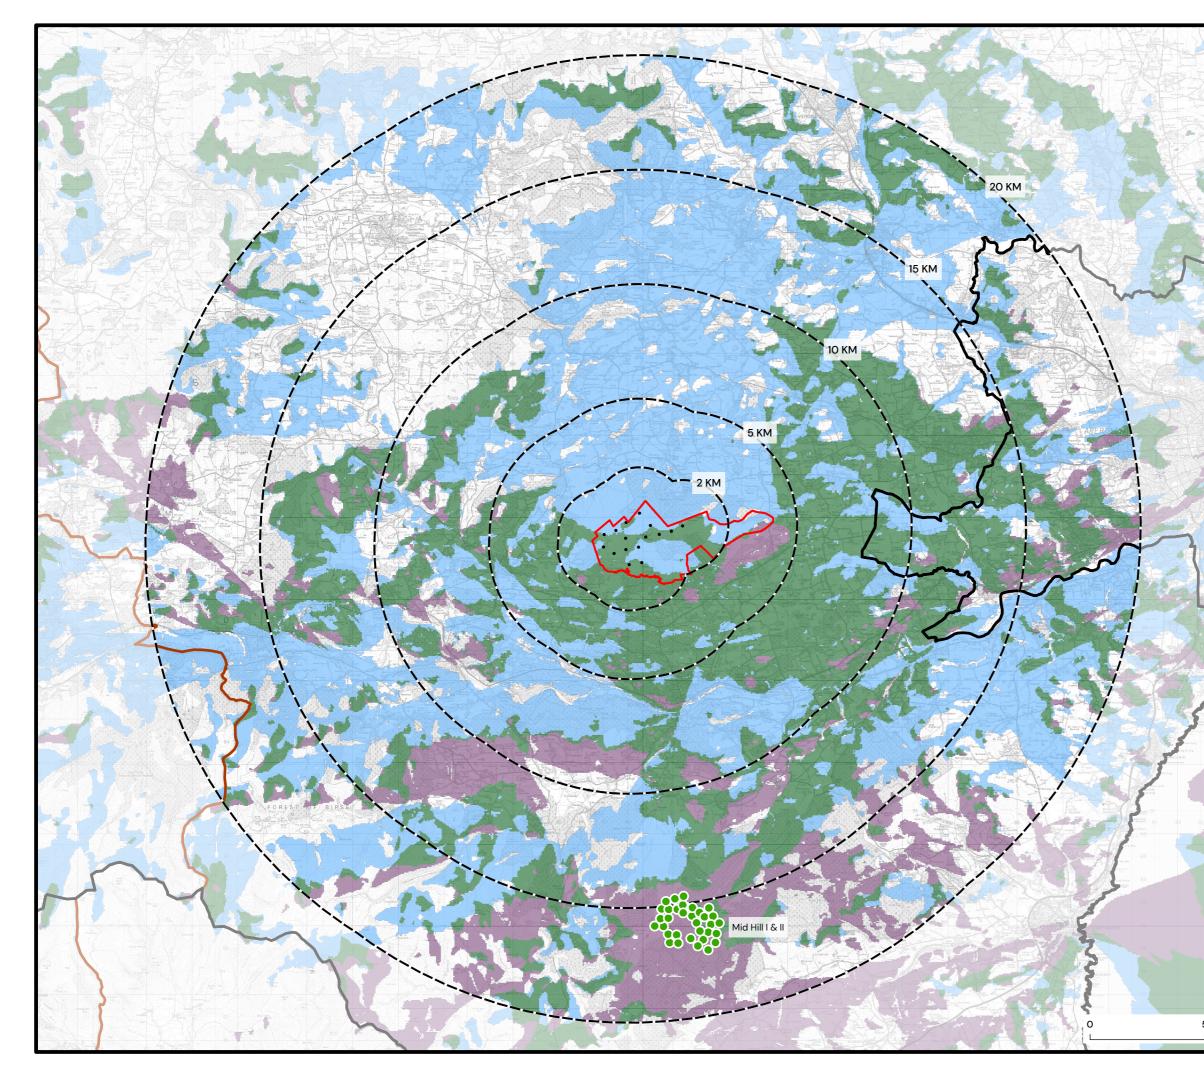

|                                                                                                                                                                                                                                                                                                                                                                                                                                                                                                                                                                                                                                                                                                                                                                                                                                                                                                                                                                                                                                                                                                                                                                                                                                                                                                                                                                                                                                                                                                                                                                                                                                                                                                                                                                                                                                                                                                                                                                                                                                                                                                                               | power for good                                                                                                                             |
|-------------------------------------------------------------------------------------------------------------------------------------------------------------------------------------------------------------------------------------------------------------------------------------------------------------------------------------------------------------------------------------------------------------------------------------------------------------------------------------------------------------------------------------------------------------------------------------------------------------------------------------------------------------------------------------------------------------------------------------------------------------------------------------------------------------------------------------------------------------------------------------------------------------------------------------------------------------------------------------------------------------------------------------------------------------------------------------------------------------------------------------------------------------------------------------------------------------------------------------------------------------------------------------------------------------------------------------------------------------------------------------------------------------------------------------------------------------------------------------------------------------------------------------------------------------------------------------------------------------------------------------------------------------------------------------------------------------------------------------------------------------------------------------------------------------------------------------------------------------------------------------------------------------------------------------------------------------------------------------------------------------------------------------------------------------------------------------------------------------------------------|--------------------------------------------------------------------------------------------------------------------------------------------|
|                                                                                                                                                                                                                                                                                                                                                                                                                                                                                                                                                                                                                                                                                                                                                                                                                                                                                                                                                                                                                                                                                                                                                                                                                                                                                                                                                                                                                                                                                                                                                                                                                                                                                                                                                                                                                                                                                                                                                                                                                                                                                                                               | HILL OF FARE WIND<br>FARM                                                                                                                  |
|                                                                                                                                                                                                                                                                                                                                                                                                                                                                                                                                                                                                                                                                                                                                                                                                                                                                                                                                                                                                                                                                                                                                                                                                                                                                                                                                                                                                                                                                                                                                                                                                                                                                                                                                                                                                                                                                                                                                                                                                                                                                                                                               | FIGURE 6.30                                                                                                                                |
|                                                                                                                                                                                                                                                                                                                                                                                                                                                                                                                                                                                                                                                                                                                                                                                                                                                                                                                                                                                                                                                                                                                                                                                                                                                                                                                                                                                                                                                                                                                                                                                                                                                                                                                                                                                                                                                                                                                                                                                                                                                                                                                               | CUMULATIVE ZTV WITH<br>OPERATIONAL MID HILL<br>I & II                                                                                      |
| 人共                                                                                                                                                                                                                                                                                                                                                                                                                                                                                                                                                                                                                                                                                                                                                                                                                                                                                                                                                                                                                                                                                                                                                                                                                                                                                                                                                                                                                                                                                                                                                                                                                                                                                                                                                                                                                                                                                                                                                                                                                                                                                                                            | © CROWN COPYRIGHT, ALL RIGHTS RESERVED.<br>2023 LICENCE NUMBER 0100031673.                                                                 |
| 滑行                                                                                                                                                                                                                                                                                                                                                                                                                                                                                                                                                                                                                                                                                                                                                                                                                                                                                                                                                                                                                                                                                                                                                                                                                                                                                                                                                                                                                                                                                                                                                                                                                                                                                                                                                                                                                                                                                                                                                                                                                                                                                                                            | KEY                                                                                                                                        |
| 1                                                                                                                                                                                                                                                                                                                                                                                                                                                                                                                                                                                                                                                                                                                                                                                                                                                                                                                                                                                                                                                                                                                                                                                                                                                                                                                                                                                                                                                                                                                                                                                                                                                                                                                                                                                                                                                                                                                                                                                                                                                                                                                             | Site Boundary                                                                                                                              |
| 1.1                                                                                                                                                                                                                                                                                                                                                                                                                                                                                                                                                                                                                                                                                                                                                                                                                                                                                                                                                                                                                                                                                                                                                                                                                                                                                                                                                                                                                                                                                                                                                                                                                                                                                                                                                                                                                                                                                                                                                                                                                                                                                                                           | Proposed Turbines                                                                                                                          |
|                                                                                                                                                                                                                                                                                                                                                                                                                                                                                                                                                                                                                                                                                                                                                                                                                                                                                                                                                                                                                                                                                                                                                                                                                                                                                                                                                                                                                                                                                                                                                                                                                                                                                                                                                                                                                                                                                                                                                                                                                                                                                                                               | Study Area 20 km                                                                                                                           |
| A.A.                                                                                                                                                                                                                                                                                                                                                                                                                                                                                                                                                                                                                                                                                                                                                                                                                                                                                                                                                                                                                                                                                                                                                                                                                                                                                                                                                                                                                                                                                                                                                                                                                                                                                                                                                                                                                                                                                                                                                                                                                                                                                                                          | District Boundary                                                                                                                          |
| E/S                                                                                                                                                                                                                                                                                                                                                                                                                                                                                                                                                                                                                                                                                                                                                                                                                                                                                                                                                                                                                                                                                                                                                                                                                                                                                                                                                                                                                                                                                                                                                                                                                                                                                                                                                                                                                                                                                                                                                                                                                                                                                                                           | Cairngorms National Park                                                                                                                   |
|                                                                                                                                                                                                                                                                                                                                                                                                                                                                                                                                                                                                                                                                                                                                                                                                                                                                                                                                                                                                                                                                                                                                                                                                                                                                                                                                                                                                                                                                                                                                                                                                                                                                                                                                                                                                                                                                                                                                                                                                                                                                                                                               | Wind Farms Theoretically Visible                                                                                                           |
| A                                                                                                                                                                                                                                                                                                                                                                                                                                                                                                                                                                                                                                                                                                                                                                                                                                                                                                                                                                                                                                                                                                                                                                                                                                                                                                                                                                                                                                                                                                                                                                                                                                                                                                                                                                                                                                                                                                                                                                                                                                                                                                                             | Proposed Hill of Fare Wind<br>Farm Visible Only                                                                                            |
| 63                                                                                                                                                                                                                                                                                                                                                                                                                                                                                                                                                                                                                                                                                                                                                                                                                                                                                                                                                                                                                                                                                                                                                                                                                                                                                                                                                                                                                                                                                                                                                                                                                                                                                                                                                                                                                                                                                                                                                                                                                                                                                                                            | Operational Mid Hill I & II Wind<br>Farm Visible Only                                                                                      |
| And States | Combined Visibility of<br>Proposed Hill of Fare and Mid<br>Hill I & II Wind Farms                                                          |
|                                                                                                                                                                                                                                                                                                                                                                                                                                                                                                                                                                                                                                                                                                                                                                                                                                                                                                                                                                                                                                                                                                                                                                                                                                                                                                                                                                                                                                                                                                                                                                                                                                                                                                                                                                                                                                                                                                                                                                                                                                                                                                                               |                                                                                                                                            |
|                                                                                                                                                                                                                                                                                                                                                                                                                                                                                                                                                                                                                                                                                                                                                                                                                                                                                                                                                                                                                                                                                                                                                                                                                                                                                                                                                                                                                                                                                                                                                                                                                                                                                                                                                                                                                                                                                                                                                                                                                                                                                                                               |                                                                                                                                            |
|                                                                                                                                                                                                                                                                                                                                                                                                                                                                                                                                                                                                                                                                                                                                                                                                                                                                                                                                                                                                                                                                                                                                                                                                                                                                                                                                                                                                                                                                                                                                                                                                                                                                                                                                                                                                                                                                                                                                                                                                                                                                                                                               |                                                                                                                                            |
|                                                                                                                                                                                                                                                                                                                                                                                                                                                                                                                                                                                                                                                                                                                                                                                                                                                                                                                                                                                                                                                                                                                                                                                                                                                                                                                                                                                                                                                                                                                                                                                                                                                                                                                                                                                                                                                                                                                                                                                                                                                                                                                               |                                                                                                                                            |
| 5                                                                                                                                                                                                                                                                                                                                                                                                                                                                                                                                                                                                                                                                                                                                                                                                                                                                                                                                                                                                                                                                                                                                                                                                                                                                                                                                                                                                                                                                                                                                                                                                                                                                                                                                                                                                                                                                                                                                                                                                                                                                                                                             | SCALE - 1:165,000 @ A3                                                                                                                     |
|                                                                                                                                                                                                                                                                                                                                                                                                                                                                                                                                                                                                                                                                                                                                                                                                                                                                                                                                                                                                                                                                                                                                                                                                                                                                                                                                                                                                                                                                                                                                                                                                                                                                                                                                                                                                                                                                                                                                                                                                                                                                                                                               | ENVIRONMENTAL IMPACT ASSESSMENT<br>REPORT 2023                                                                                             |
| 5 km                                                                                                                                                                                                                                                                                                                                                                                                                                                                                                                                                                                                                                                                                                                                                                                                                                                                                                                                                                                                                                                                                                                                                                                                                                                                                                                                                                                                                                                                                                                                                                                                                                                                                                                                                                                                                                                                                                                                                                                                                                                                                                                          | THIS DRAWING IS THE PROPERTY OF RENEWABLE ENERGY<br>SYSTEMS LTD. AND NO REPRODUCTION MAY BE MADE IN<br>WHOLE OR IN PART WITHOUT PERMISSION |