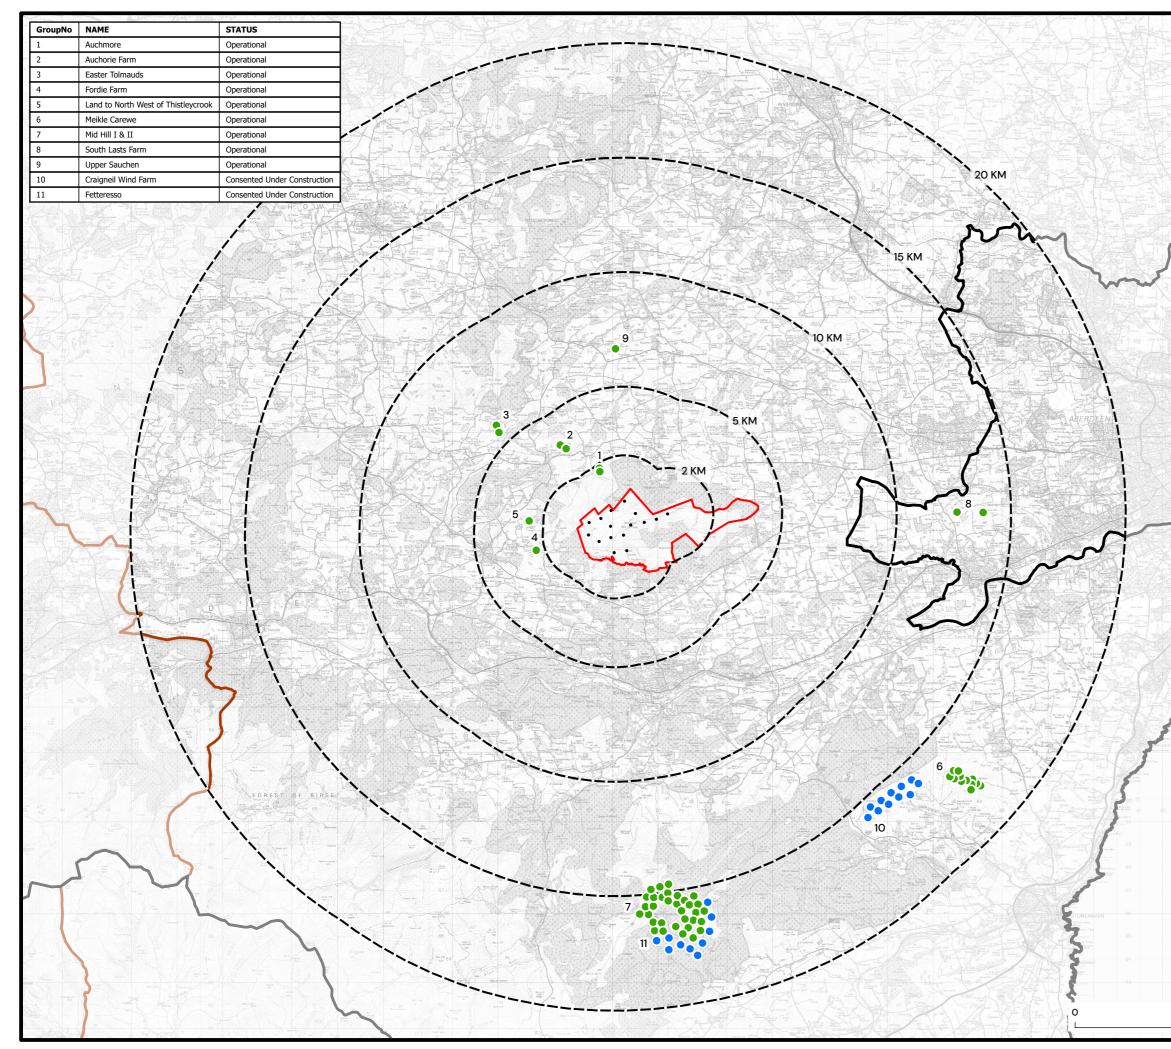

|                                                                                                                                                                                                                                                                                                                                                                                                                                                                                                                                                                                                                                                                                                                                                                                                                                                                                                                                                                                                                                                                                                                                                                                                                                                                                                                                                                                                                                                                                                                                                                                                                                                                                                                                                                                                                                                                                                                                                                                                                                                                                                                                                                                                                                                                                                          | power for good                                                                                                                             |
|----------------------------------------------------------------------------------------------------------------------------------------------------------------------------------------------------------------------------------------------------------------------------------------------------------------------------------------------------------------------------------------------------------------------------------------------------------------------------------------------------------------------------------------------------------------------------------------------------------------------------------------------------------------------------------------------------------------------------------------------------------------------------------------------------------------------------------------------------------------------------------------------------------------------------------------------------------------------------------------------------------------------------------------------------------------------------------------------------------------------------------------------------------------------------------------------------------------------------------------------------------------------------------------------------------------------------------------------------------------------------------------------------------------------------------------------------------------------------------------------------------------------------------------------------------------------------------------------------------------------------------------------------------------------------------------------------------------------------------------------------------------------------------------------------------------------------------------------------------------------------------------------------------------------------------------------------------------------------------------------------------------------------------------------------------------------------------------------------------------------------------------------------------------------------------------------------------------------------------------------------------------------------------------------------------|--------------------------------------------------------------------------------------------------------------------------------------------|
|                                                                                                                                                                                                                                                                                                                                                                                                                                                                                                                                                                                                                                                                                                                                                                                                                                                                                                                                                                                                                                                                                                                                                                                                                                                                                                                                                                                                                                                                                                                                                                                                                                                                                                                                                                                                                                                                                                                                                                                                                                                                                                                                                                                                                                                                                                          | HILL OF FARE WIND<br>FARM                                                                                                                  |
| Astro-<br>"etime" rolling and astro-<br>"etime" rolling as | FIGURE 6.28                                                                                                                                |
|                                                                                                                                                                                                                                                                                                                                                                                                                                                                                                                                                                                                                                                                                                                                                                                                                                                                                                                                                                                                                                                                                                                                                                                                                                                                                                                                                                                                                                                                                                                                                                                                                                                                                                                                                                                                                                                                                                                                                                                                                                                                                                                                                                                                                                                                                                          | OTHER WIND FARMS<br>WITHIN 20 KM                                                                                                           |
|                                                                                                                                                                                                                                                                                                                                                                                                                                                                                                                                                                                                                                                                                                                                                                                                                                                                                                                                                                                                                                                                                                                                                                                                                                                                                                                                                                                                                                                                                                                                                                                                                                                                                                                                                                                                                                                                                                                                                                                                                                                                                                                                                                                                                                                                                                          | © CROWN COPYRIGHT, ALL RIGHTS RESERVED.<br>2023 LICENCE NUMBER 0100031673.                                                                 |
|                                                                                                                                                                                                                                                                                                                                                                                                                                                                                                                                                                                                                                                                                                                                                                                                                                                                                                                                                                                                                                                                                                                                                                                                                                                                                                                                                                                                                                                                                                                                                                                                                                                                                                                                                                                                                                                                                                                                                                                                                                                                                                                                                                                                                                                                                                          | Site Boundary                                                                                                                              |
|                                                                                                                                                                                                                                                                                                                                                                                                                                                                                                                                                                                                                                                                                                                                                                                                                                                                                                                                                                                                                                                                                                                                                                                                                                                                                                                                                                                                                                                                                                                                                                                                                                                                                                                                                                                                                                                                                                                                                                                                                                                                                                                                                                                                                                                                                                          | Proposed Turbines                                                                                                                          |
|                                                                                                                                                                                                                                                                                                                                                                                                                                                                                                                                                                                                                                                                                                                                                                                                                                                                                                                                                                                                                                                                                                                                                                                                                                                                                                                                                                                                                                                                                                                                                                                                                                                                                                                                                                                                                                                                                                                                                                                                                                                                                                                                                                                                                                                                                                          | Study Area 20 km                                                                                                                           |
|                                                                                                                                                                                                                                                                                                                                                                                                                                                                                                                                                                                                                                                                                                                                                                                                                                                                                                                                                                                                                                                                                                                                                                                                                                                                                                                                                                                                                                                                                                                                                                                                                                                                                                                                                                                                                                                                                                                                                                                                                                                                                                                                                                                                                                                                                                          | District Boundary                                                                                                                          |
|                                                                                                                                                                                                                                                                                                                                                                                                                                                                                                                                                                                                                                                                                                                                                                                                                                                                                                                                                                                                                                                                                                                                                                                                                                                                                                                                                                                                                                                                                                                                                                                                                                                                                                                                                                                                                                                                                                                                                                                                                                                                                                                                                                                                                                                                                                          | Cairngorms National Park                                                                                                                   |
| K                                                                                                                                                                                                                                                                                                                                                                                                                                                                                                                                                                                                                                                                                                                                                                                                                                                                                                                                                                                                                                                                                                                                                                                                                                                                                                                                                                                                                                                                                                                                                                                                                                                                                                                                                                                                                                                                                                                                                                                                                                                                                                                                                                                                                                                                                                        | Other Wind Farms within 20 km                                                                                                              |
|                                                                                                                                                                                                                                                                                                                                                                                                                                                                                                                                                                                                                                                                                                                                                                                                                                                                                                                                                                                                                                                                                                                                                                                                                                                                                                                                                                                                                                                                                                                                                                                                                                                                                                                                                                                                                                                                                                                                                                                                                                                                                                                                                                                                                                                                                                          | Operational                                                                                                                                |
|                                                                                                                                                                                                                                                                                                                                                                                                                                                                                                                                                                                                                                                                                                                                                                                                                                                                                                                                                                                                                                                                                                                                                                                                                                                                                                                                                                                                                                                                                                                                                                                                                                                                                                                                                                                                                                                                                                                                                                                                                                                                                                                                                                                                                                                                                                          | <ul> <li>Consented Under Construction</li> </ul>                                                                                           |
| 93 94 9                                                                                                                                                                                                                                                                                                                                                                                                                                                                                                                                                                                                                                                                                                                                                                                                                                                                                                                                                                                                                                                                                                                                                                                                                                                                                                                                                                                                                                                                                                                                                                                                                                                                                                                                                                                                                                                                                                                                                                                                                                                                                                                                                                                                                                                                                                  |                                                                                                                                            |
|                                                                                                                                                                                                                                                                                                                                                                                                                                                                                                                                                                                                                                                                                                                                                                                                                                                                                                                                                                                                                                                                                                                                                                                                                                                                                                                                                                                                                                                                                                                                                                                                                                                                                                                                                                                                                                                                                                                                                                                                                                                                                                                                                                                                                                                                                                          |                                                                                                                                            |
|                                                                                                                                                                                                                                                                                                                                                                                                                                                                                                                                                                                                                                                                                                                                                                                                                                                                                                                                                                                                                                                                                                                                                                                                                                                                                                                                                                                                                                                                                                                                                                                                                                                                                                                                                                                                                                                                                                                                                                                                                                                                                                                                                                                                                                                                                                          | SCALE - 1:165,000 @ A3                                                                                                                     |
|                                                                                                                                                                                                                                                                                                                                                                                                                                                                                                                                                                                                                                                                                                                                                                                                                                                                                                                                                                                                                                                                                                                                                                                                                                                                                                                                                                                                                                                                                                                                                                                                                                                                                                                                                                                                                                                                                                                                                                                                                                                                                                                                                                                                                                                                                                          | ENVIRONMENTAL IMPACT ASSESSMENT<br>REPORT 2023                                                                                             |
| 5 km                                                                                                                                                                                                                                                                                                                                                                                                                                                                                                                                                                                                                                                                                                                                                                                                                                                                                                                                                                                                                                                                                                                                                                                                                                                                                                                                                                                                                                                                                                                                                                                                                                                                                                                                                                                                                                                                                                                                                                                                                                                                                                                                                                                                                                                                                                     | THIS DRAWING IS THE PROPERTY OF RENEWABLE ENERGY<br>SYSTEMS LTD. AND NO REPRODUCTION MAY BE MADE IN<br>WHOLE OR IN PART WITHOUT PERMISSION |