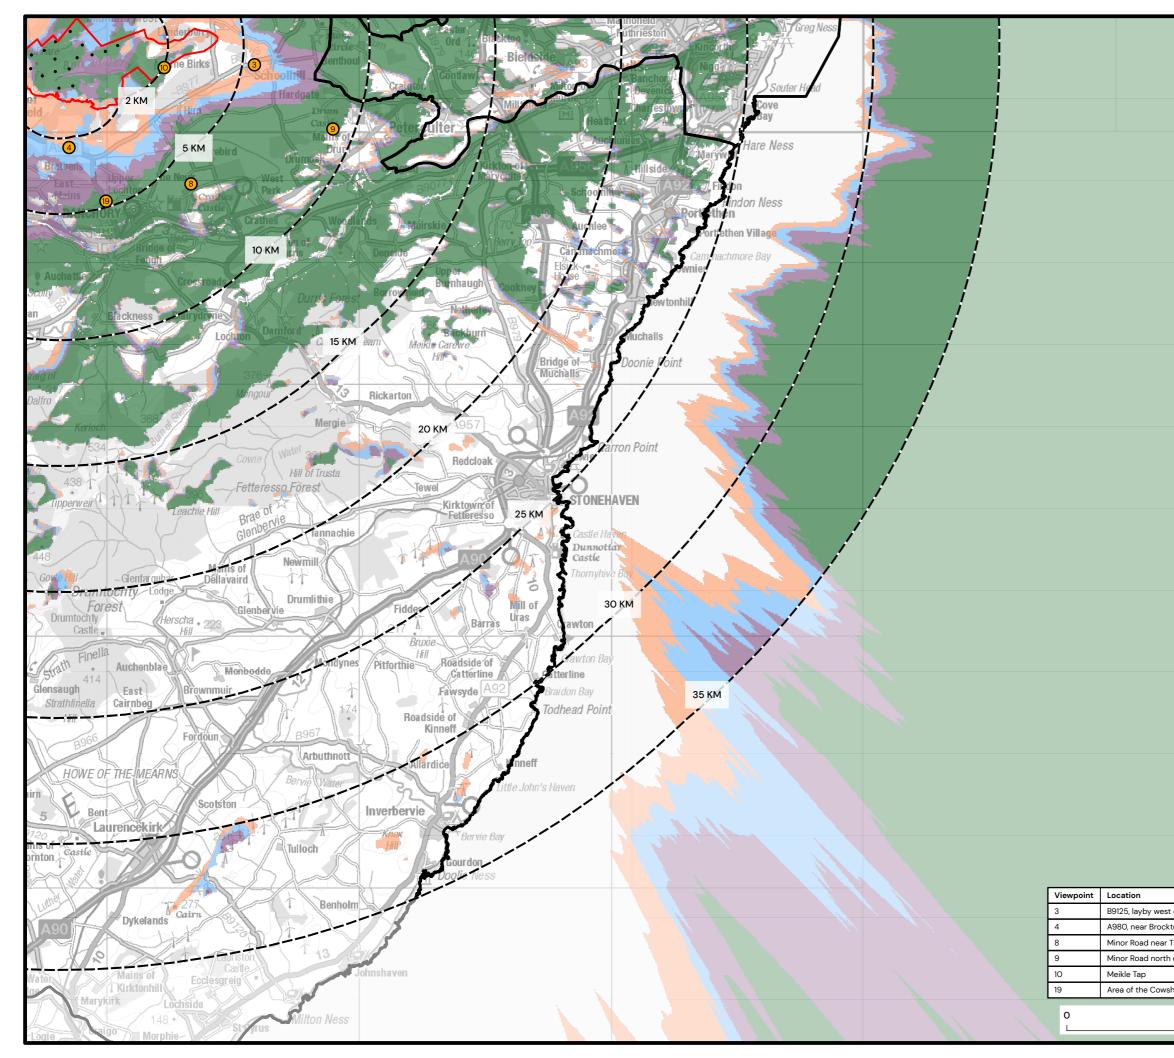

|                       | power for good                                                             |
|-----------------------|----------------------------------------------------------------------------|
|                       | HILL OF FARE WIND<br>FARM                                                  |
|                       | FIGURE 6.26                                                                |
|                       | HUB HEIGHT ZTV TO 35<br>KM (SE QUADRANTS)<br>AND VIEWPOINTS                |
|                       | © CROWN COPYRIGHT, ALL RIGHTS RESERVED.<br>2023 LICENCE NUMBER 0100031673. |
|                       | KEY                                                                        |
|                       | Site Boundary                                                              |
|                       | Proposed Turbines                                                          |
|                       | Study Area 35 km<br>District Boundary                                      |
|                       | Cairngorms National Park                                                   |
|                       | LVIA Viewpoint                                                             |
|                       | Photomontage                                                               |
|                       | Hub Height Zone of Theoretical Visibility<br>(102.5m and 122.5m)           |
|                       | 1 to 4 hubs visible                                                        |
|                       | 5 to 8 hubs visible                                                        |
|                       | 9 to 12 hubs visible                                                       |
|                       | 13 to 16 hubs visible                                                      |
|                       |                                                                            |
|                       |                                                                            |
|                       | Å                                                                          |
| of Westerton          | $\bigcirc$                                                                 |
| he Nuek<br>of Drumoak | SCALE - 1:150,000 @ A3                                                     |
| ned on A980           | ENVIRONMENTAL IMPACT ASSESSMENT                                            |
|                       | REPORT 2023                                                                |