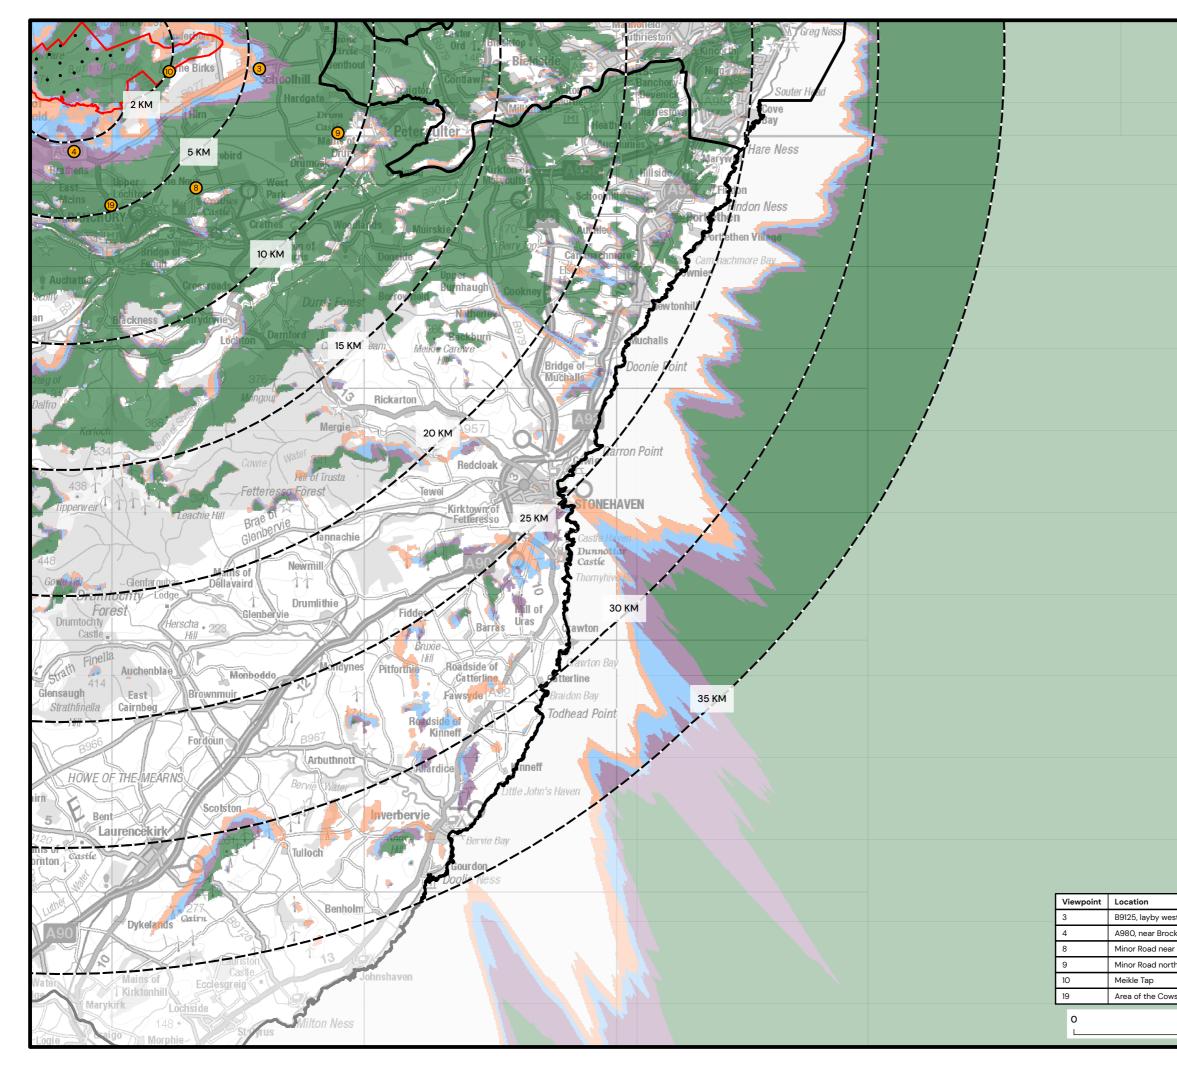

|                 | power for good                                                             |
|-----------------|----------------------------------------------------------------------------|
|                 | HILL OF FARE WIND<br>FARM                                                  |
|                 | FIGURE 6.22                                                                |
|                 | BLADE TIP ZTV TO 35 KM<br>(SE QUADRANT) WITH<br>VIEWPOINTS                 |
|                 | © CROWN COPYRIGHT, ALL RIGHTS RESERVED.<br>2023 LICENCE NUMBER 0100031673. |
|                 | KEY                                                                        |
|                 | Site Boundary                                                              |
|                 | Proposed Turbines                                                          |
|                 | Study Area 35 km                                                           |
|                 | District Boundary                                                          |
|                 | Cairngorms National Park                                                   |
|                 | Photomontage                                                               |
|                 | Blade Tip Zone of Theoretical Visibility<br>(180m and 200m)                |
|                 | 1 to 4 turbines visible                                                    |
|                 | 5 to 8 turbines visible                                                    |
|                 | 9 to 12 turbines visible                                                   |
|                 | 13 to 16 turbines visible                                                  |
|                 |                                                                            |
|                 |                                                                            |
| of Westerton    |                                                                            |
| ton<br>The Nuek | SCALE - 1:150,000 @ A3                                                     |
| of Drumoak      | ENVIRONMENTAL IMPACT ASSESSMENT                                            |
| ICG OIL AGOU    | REPORT 2023                                                                |