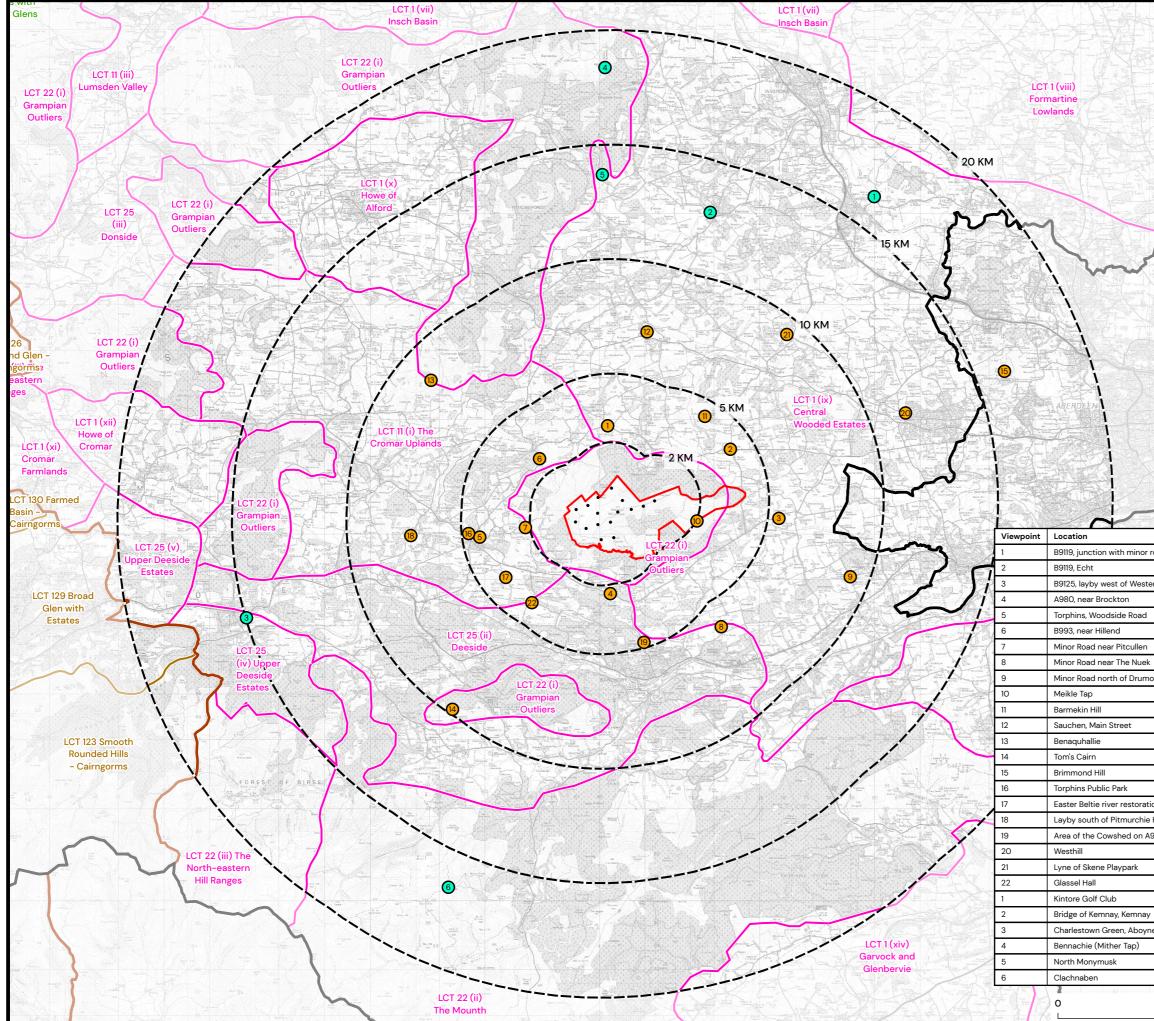

|                                                                                                                                                                                                                                                                                                                                                                                                                                                                                                                                                                                                                                                                                                                                                                                                                                                                                                                                                                                                                                                                                                                                                                                                                                                                                                                                                                                                                                                                                                                                                                                                                                                                                                                                                                                                                                                                                                                                                                                                                                                                                                                                   | power for good                                                                                                                             |
|-----------------------------------------------------------------------------------------------------------------------------------------------------------------------------------------------------------------------------------------------------------------------------------------------------------------------------------------------------------------------------------------------------------------------------------------------------------------------------------------------------------------------------------------------------------------------------------------------------------------------------------------------------------------------------------------------------------------------------------------------------------------------------------------------------------------------------------------------------------------------------------------------------------------------------------------------------------------------------------------------------------------------------------------------------------------------------------------------------------------------------------------------------------------------------------------------------------------------------------------------------------------------------------------------------------------------------------------------------------------------------------------------------------------------------------------------------------------------------------------------------------------------------------------------------------------------------------------------------------------------------------------------------------------------------------------------------------------------------------------------------------------------------------------------------------------------------------------------------------------------------------------------------------------------------------------------------------------------------------------------------------------------------------------------------------------------------------------------------------------------------------|--------------------------------------------------------------------------------------------------------------------------------------------|
|                                                                                                                                                                                                                                                                                                                                                                                                                                                                                                                                                                                                                                                                                                                                                                                                                                                                                                                                                                                                                                                                                                                                                                                                                                                                                                                                                                                                                                                                                                                                                                                                                                                                                                                                                                                                                                                                                                                                                                                                                                                                                                                                   | HILL OF FARE WIND<br>FARM                                                                                                                  |
| and<br>officer and the second sec | FIGURE 6.13                                                                                                                                |
|                                                                                                                                                                                                                                                                                                                                                                                                                                                                                                                                                                                                                                                                                                                                                                                                                                                                                                                                                                                                                                                                                                                                                                                                                                                                                                                                                                                                                                                                                                                                                                                                                                                                                                                                                                                                                                                                                                                                                                                                                                                                                                                                   | LANDSCAPE CHARACTER<br>TYPES WITHIN 20 KM<br>WITH VIEWPOINTS                                                                               |
|                                                                                                                                                                                                                                                                                                                                                                                                                                                                                                                                                                                                                                                                                                                                                                                                                                                                                                                                                                                                                                                                                                                                                                                                                                                                                                                                                                                                                                                                                                                                                                                                                                                                                                                                                                                                                                                                                                                                                                                                                                                                                                                                   | © CROWN COPYRIGHT, ALL RIGHTS RESERVED.<br>2023 LICENCE NUMBER 0100031673.                                                                 |
|                                                                                                                                                                                                                                                                                                                                                                                                                                                                                                                                                                                                                                                                                                                                                                                                                                                                                                                                                                                                                                                                                                                                                                                                                                                                                                                                                                                                                                                                                                                                                                                                                                                                                                                                                                                                                                                                                                                                                                                                                                                                                                                                   | KEY                                                                                                                                        |
|                                                                                                                                                                                                                                                                                                                                                                                                                                                                                                                                                                                                                                                                                                                                                                                                                                                                                                                                                                                                                                                                                                                                                                                                                                                                                                                                                                                                                                                                                                                                                                                                                                                                                                                                                                                                                                                                                                                                                                                                                                                                                                                                   | Site Boundary                                                                                                                              |
|                                                                                                                                                                                                                                                                                                                                                                                                                                                                                                                                                                                                                                                                                                                                                                                                                                                                                                                                                                                                                                                                                                                                                                                                                                                                                                                                                                                                                                                                                                                                                                                                                                                                                                                                                                                                                                                                                                                                                                                                                                                                                                                                   | Proposed Turbines                                                                                                                          |
|                                                                                                                                                                                                                                                                                                                                                                                                                                                                                                                                                                                                                                                                                                                                                                                                                                                                                                                                                                                                                                                                                                                                                                                                                                                                                                                                                                                                                                                                                                                                                                                                                                                                                                                                                                                                                                                                                                                                                                                                                                                                                                                                   | Study Area 20 km                                                                                                                           |
| 了马                                                                                                                                                                                                                                                                                                                                                                                                                                                                                                                                                                                                                                                                                                                                                                                                                                                                                                                                                                                                                                                                                                                                                                                                                                                                                                                                                                                                                                                                                                                                                                                                                                                                                                                                                                                                                                                                                                                                                                                                                                                                                                                                | District Boundary                                                                                                                          |
|                                                                                                                                                                                                                                                                                                                                                                                                                                                                                                                                                                                                                                                                                                                                                                                                                                                                                                                                                                                                                                                                                                                                                                                                                                                                                                                                                                                                                                                                                                                                                                                                                                                                                                                                                                                                                                                                                                                                                                                                                                                                                                                                   | Cairngorms National Park                                                                                                                   |
| ad to Midmar                                                                                                                                                                                                                                                                                                                                                                                                                                                                                                                                                                                                                                                                                                                                                                                                                                                                                                                                                                                                                                                                                                                                                                                                                                                                                                                                                                                                                                                                                                                                                                                                                                                                                                                                                                                                                                                                                                                                                                                                                                                                                                                      | LVIA Viewpoint                                                                                                                             |
| ton                                                                                                                                                                                                                                                                                                                                                                                                                                                                                                                                                                                                                                                                                                                                                                                                                                                                                                                                                                                                                                                                                                                                                                                                                                                                                                                                                                                                                                                                                                                                                                                                                                                                                                                                                                                                                                                                                                                                                                                                                                                                                                                               | Photomontage                                                                                                                               |
| - 1974<br>- 1975                                                                                                                                                                                                                                                                                                                                                                                                                                                                                                                                                                                                                                                                                                                                                                                                                                                                                                                                                                                                                                                                                                                                                                                                                                                                                                                                                                                                                                                                                                                                                                                                                                                                                                                                                                                                                                                                                                                                                                                                                                                                                                                  | O Wireline                                                                                                                                 |
|                                                                                                                                                                                                                                                                                                                                                                                                                                                                                                                                                                                                                                                                                                                                                                                                                                                                                                                                                                                                                                                                                                                                                                                                                                                                                                                                                                                                                                                                                                                                                                                                                                                                                                                                                                                                                                                                                                                                                                                                                                                                                                                                   | Landscape Character Types                                                                                                                  |
| ık                                                                                                                                                                                                                                                                                                                                                                                                                                                                                                                                                                                                                                                                                                                                                                                                                                                                                                                                                                                                                                                                                                                                                                                                                                                                                                                                                                                                                                                                                                                                                                                                                                                                                                                                                                                                                                                                                                                                                                                                                                                                                                                                | Aberdeenshire Landscape<br>Character Types (1)                                                                                             |
|                                                                                                                                                                                                                                                                                                                                                                                                                                                                                                                                                                                                                                                                                                                                                                                                                                                                                                                                                                                                                                                                                                                                                                                                                                                                                                                                                                                                                                                                                                                                                                                                                                                                                                                                                                                                                                                                                                                                                                                                                                                                                                                                   | Moray Landscape Character<br>Types (2)                                                                                                     |
|                                                                                                                                                                                                                                                                                                                                                                                                                                                                                                                                                                                                                                                                                                                                                                                                                                                                                                                                                                                                                                                                                                                                                                                                                                                                                                                                                                                                                                                                                                                                                                                                                                                                                                                                                                                                                                                                                                                                                                                                                                                                                                                                   | Landscape Character Types (3)                                                                                                              |
| n site                                                                                                                                                                                                                                                                                                                                                                                                                                                                                                                                                                                                                                                                                                                                                                                                                                                                                                                                                                                                                                                                                                                                                                                                                                                                                                                                                                                                                                                                                                                                                                                                                                                                                                                                                                                                                                                                                                                                                                                                                                                                                                                            | NOTES<br>1. Defined in the Aberdeenshire Council<br>Strategic Landscape Capacity Assessment<br>for Wind Energy in Aberdeenshire (2014).    |
| House<br>80                                                                                                                                                                                                                                                                                                                                                                                                                                                                                                                                                                                                                                                                                                                                                                                                                                                                                                                                                                                                                                                                                                                                                                                                                                                                                                                                                                                                                                                                                                                                                                                                                                                                                                                                                                                                                                                                                                                                                                                                                                                                                                                       | 2. Defined in the Moray Wind Energy<br>Landscape Capacity Study (MWELCS) 2017.                                                             |
|                                                                                                                                                                                                                                                                                                                                                                                                                                                                                                                                                                                                                                                                                                                                                                                                                                                                                                                                                                                                                                                                                                                                                                                                                                                                                                                                                                                                                                                                                                                                                                                                                                                                                                                                                                                                                                                                                                                                                                                                                                                                                                                                   | 3. NatureScot National Landscape Character<br>Types 2019.                                                                                  |
| )                                                                                                                                                                                                                                                                                                                                                                                                                                                                                                                                                                                                                                                                                                                                                                                                                                                                                                                                                                                                                                                                                                                                                                                                                                                                                                                                                                                                                                                                                                                                                                                                                                                                                                                                                                                                                                                                                                                                                                                                                                                                                                                                 | SCALE - 1:165,000 @ A3                                                                                                                     |
|                                                                                                                                                                                                                                                                                                                                                                                                                                                                                                                                                                                                                                                                                                                                                                                                                                                                                                                                                                                                                                                                                                                                                                                                                                                                                                                                                                                                                                                                                                                                                                                                                                                                                                                                                                                                                                                                                                                                                                                                                                                                                                                                   | ENVIRONMENTAL IMPACT ASSESSMENT                                                                                                            |
|                                                                                                                                                                                                                                                                                                                                                                                                                                                                                                                                                                                                                                                                                                                                                                                                                                                                                                                                                                                                                                                                                                                                                                                                                                                                                                                                                                                                                                                                                                                                                                                                                                                                                                                                                                                                                                                                                                                                                                                                                                                                                                                                   | REPORT 2023                                                                                                                                |
| 5 km                                                                                                                                                                                                                                                                                                                                                                                                                                                                                                                                                                                                                                                                                                                                                                                                                                                                                                                                                                                                                                                                                                                                                                                                                                                                                                                                                                                                                                                                                                                                                                                                                                                                                                                                                                                                                                                                                                                                                                                                                                                                                                                              | THIS DRAWING IS THE PROPERTY OF RENEWABLE ENERGY<br>SYSTEMS LTD. AND NO REPRODUCTION MAY BE MADE IN<br>WHOLE OR IN PART WITHOUT PERMISSION |