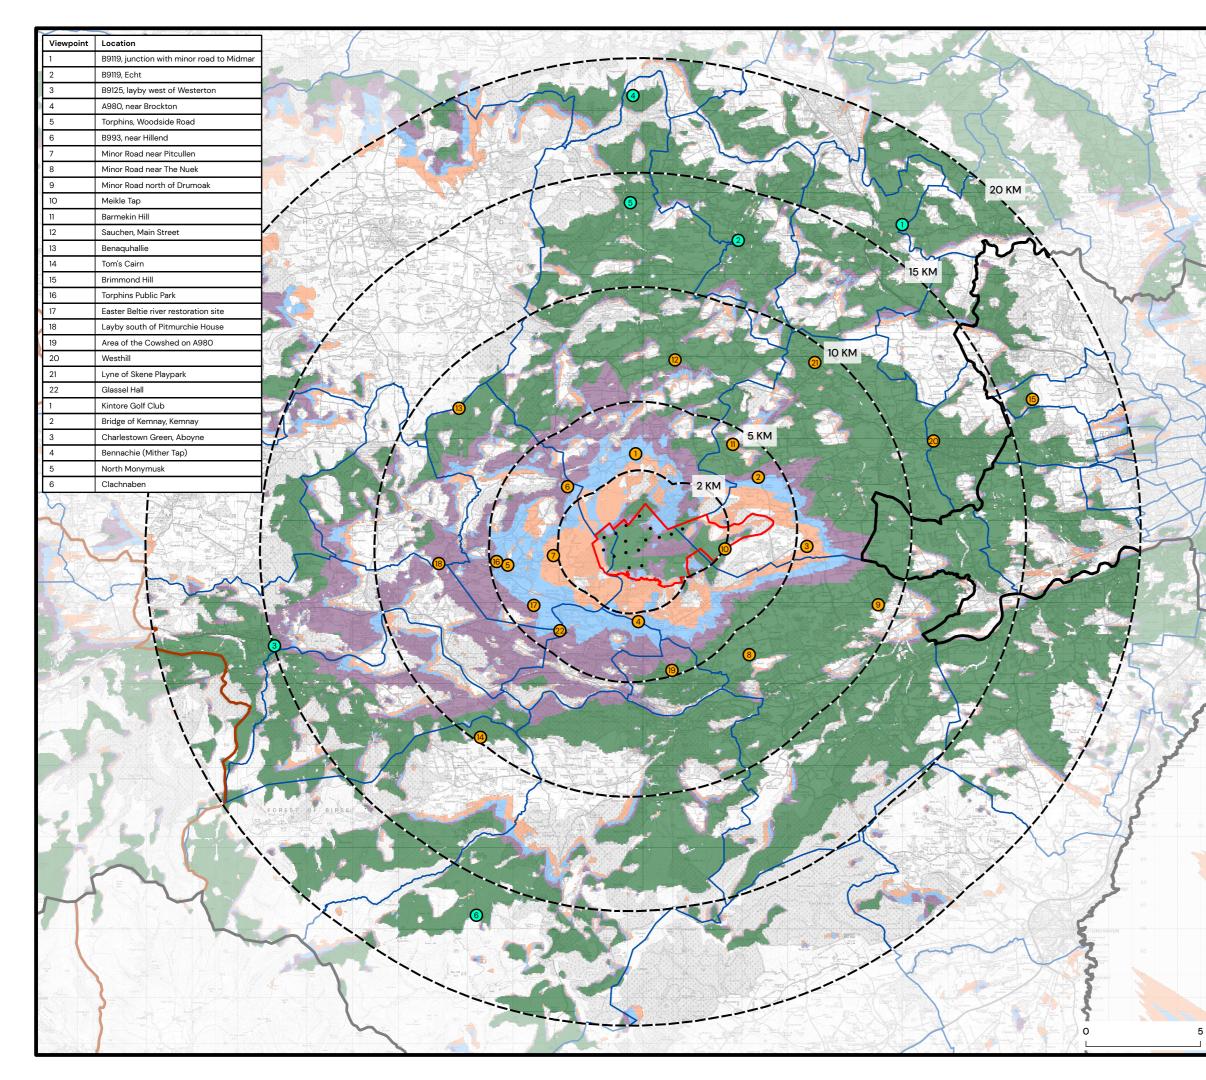

|                                                                                                                                                                                                                                                                                                                                                                                                                                                                                                                                                                                                                                                                                                                                                                                                                                                                                                                                                                                                                                                                                                                                                                                                                                                                                                                                                                                                                                                                                                                                                                                                                                                                                                                                                                                                                                                                                                                                                                                                                                                                                                                                | power for good                                                                                                                             |
|--------------------------------------------------------------------------------------------------------------------------------------------------------------------------------------------------------------------------------------------------------------------------------------------------------------------------------------------------------------------------------------------------------------------------------------------------------------------------------------------------------------------------------------------------------------------------------------------------------------------------------------------------------------------------------------------------------------------------------------------------------------------------------------------------------------------------------------------------------------------------------------------------------------------------------------------------------------------------------------------------------------------------------------------------------------------------------------------------------------------------------------------------------------------------------------------------------------------------------------------------------------------------------------------------------------------------------------------------------------------------------------------------------------------------------------------------------------------------------------------------------------------------------------------------------------------------------------------------------------------------------------------------------------------------------------------------------------------------------------------------------------------------------------------------------------------------------------------------------------------------------------------------------------------------------------------------------------------------------------------------------------------------------------------------------------------------------------------------------------------------------|--------------------------------------------------------------------------------------------------------------------------------------------|
|                                                                                                                                                                                                                                                                                                                                                                                                                                                                                                                                                                                                                                                                                                                                                                                                                                                                                                                                                                                                                                                                                                                                                                                                                                                                                                                                                                                                                                                                                                                                                                                                                                                                                                                                                                                                                                                                                                                                                                                                                                                                                                                                | HILL OF FARE WIND<br>FARM                                                                                                                  |
| Today and a second                                                                                                                                                                                                                                                                                                                                                                                                                                                                                                                                                                                                                                                                                                                                                                                                                                                                                                                                                                                                                                                                                                                                                                                                                                                                                                                                                                                                                                                                                                                                                                                                                                                                                                                                                                                                                                                                                                                                                                                                                                                                                                             | FIGURE 6.6                                                                                                                                 |
|                                                                                                                                                                                                                                                                                                                                                                                                                                                                                                                                                                                                                                                                                                                                                                                                                                                                                                                                                                                                                                                                                                                                                                                                                                                                                                                                                                                                                                                                                                                                                                                                                                                                                                                                                                                                                                                                                                                                                                                                                                                                                                                                | HUB HEIGHT ZTV TO 20<br>KM WITH VIEWPOINTS                                                                                                 |
| E.                                                                                                                                                                                                                                                                                                                                                                                                                                                                                                                                                                                                                                                                                                                                                                                                                                                                                                                                                                                                                                                                                                                                                                                                                                                                                                                                                                                                                                                                                                                                                                                                                                                                                                                                                                                                                                                                                                                                                                                                                                                                                                                             | © CROWN COPYRIGHT, ALL RIGHTS RESERVED.                                                                                                    |
| AF                                                                                                                                                                                                                                                                                                                                                                                                                                                                                                                                                                                                                                                                                                                                                                                                                                                                                                                                                                                                                                                                                                                                                                                                                                                                                                                                                                                                                                                                                                                                                                                                                                                                                                                                                                                                                                                                                                                                                                                                                                                                                                                             | 2023 LICENCE NUMBER 0100031673.                                                                                                            |
| ST.                                                                                                                                                                                                                                                                                                                                                                                                                                                                                                                                                                                                                                                                                                                                                                                                                                                                                                                                                                                                                                                                                                                                                                                                                                                                                                                                                                                                                                                                                                                                                                                                                                                                                                                                                                                                                                                                                                                                                                                                                                                                                                                            | Site Boundary                                                                                                                              |
| T.                                                                                                                                                                                                                                                                                                                                                                                                                                                                                                                                                                                                                                                                                                                                                                                                                                                                                                                                                                                                                                                                                                                                                                                                                                                                                                                                                                                                                                                                                                                                                                                                                                                                                                                                                                                                                                                                                                                                                                                                                                                                                                                             | Proposed Turbines                                                                                                                          |
| 2                                                                                                                                                                                                                                                                                                                                                                                                                                                                                                                                                                                                                                                                                                                                                                                                                                                                                                                                                                                                                                                                                                                                                                                                                                                                                                                                                                                                                                                                                                                                                                                                                                                                                                                                                                                                                                                                                                                                                                                                                                                                                                                              | Study Area 20 km                                                                                                                           |
| J.                                                                                                                                                                                                                                                                                                                                                                                                                                                                                                                                                                                                                                                                                                                                                                                                                                                                                                                                                                                                                                                                                                                                                                                                                                                                                                                                                                                                                                                                                                                                                                                                                                                                                                                                                                                                                                                                                                                                                                                                                                                                                                                             | District Boundary                                                                                                                          |
|                                                                                                                                                                                                                                                                                                                                                                                                                                                                                                                                                                                                                                                                                                                                                                                                                                                                                                                                                                                                                                                                                                                                                                                                                                                                                                                                                                                                                                                                                                                                                                                                                                                                                                                                                                                                                                                                                                                                                                                                                                                                                                                                | Community Council Boundary                                                                                                                 |
|                                                                                                                                                                                                                                                                                                                                                                                                                                                                                                                                                                                                                                                                                                                                                                                                                                                                                                                                                                                                                                                                                                                                                                                                                                                                                                                                                                                                                                                                                                                                                                                                                                                                                                                                                                                                                                                                                                                                                                                                                                                                                                                                | Cairngorms National Park                                                                                                                   |
| 1                                                                                                                                                                                                                                                                                                                                                                                                                                                                                                                                                                                                                                                                                                                                                                                                                                                                                                                                                                                                                                                                                                                                                                                                                                                                                                                                                                                                                                                                                                                                                                                                                                                                                                                                                                                                                                                                                                                                                                                                                                                                                                                              | LVIA Viewpoint                                                                                                                             |
|                                                                                                                                                                                                                                                                                                                                                                                                                                                                                                                                                                                                                                                                                                                                                                                                                                                                                                                                                                                                                                                                                                                                                                                                                                                                                                                                                                                                                                                                                                                                                                                                                                                                                                                                                                                                                                                                                                                                                                                                                                                                                                                                | Photomontage                                                                                                                               |
|                                                                                                                                                                                                                                                                                                                                                                                                                                                                                                                                                                                                                                                                                                                                                                                                                                                                                                                                                                                                                                                                                                                                                                                                                                                                                                                                                                                                                                                                                                                                                                                                                                                                                                                                                                                                                                                                                                                                                                                                                                                                                                                                | O Wireline                                                                                                                                 |
| Cooperation in Cooperatio in Cooperation in Cooperation in Cooperation in Coopera | Hub Height Zone of Theoretical Visibility (102.5m and 122.5m)                                                                              |
|                                                                                                                                                                                                                                                                                                                                                                                                                                                                                                                                                                                                                                                                                                                                                                                                                                                                                                                                                                                                                                                                                                                                                                                                                                                                                                                                                                                                                                                                                                                                                                                                                                                                                                                                                                                                                                                                                                                                                                                                                                                                                                                                | 1 to 4 hubs visible                                                                                                                        |
| 1                                                                                                                                                                                                                                                                                                                                                                                                                                                                                                                                                                                                                                                                                                                                                                                                                                                                                                                                                                                                                                                                                                                                                                                                                                                                                                                                                                                                                                                                                                                                                                                                                                                                                                                                                                                                                                                                                                                                                                                                                                                                                                                              | 5 to 8 hubs visible                                                                                                                        |
|                                                                                                                                                                                                                                                                                                                                                                                                                                                                                                                                                                                                                                                                                                                                                                                                                                                                                                                                                                                                                                                                                                                                                                                                                                                                                                                                                                                                                                                                                                                                                                                                                                                                                                                                                                                                                                                                                                                                                                                                                                                                                                                                | 9 to 12 hubs visible                                                                                                                       |
|                                                                                                                                                                                                                                                                                                                                                                                                                                                                                                                                                                                                                                                                                                                                                                                                                                                                                                                                                                                                                                                                                                                                                                                                                                                                                                                                                                                                                                                                                                                                                                                                                                                                                                                                                                                                                                                                                                                                                                                                                                                                                                                                | 13 to 16 hubs visible                                                                                                                      |
|                                                                                                                                                                                                                                                                                                                                                                                                                                                                                                                                                                                                                                                                                                                                                                                                                                                                                                                                                                                                                                                                                                                                                                                                                                                                                                                                                                                                                                                                                                                                                                                                                                                                                                                                                                                                                                                                                                                                                                                                                                                                                                                                |                                                                                                                                            |
|                                                                                                                                                                                                                                                                                                                                                                                                                                                                                                                                                                                                                                                                                                                                                                                                                                                                                                                                                                                                                                                                                                                                                                                                                                                                                                                                                                                                                                                                                                                                                                                                                                                                                                                                                                                                                                                                                                                                                                                                                                                                                                                                |                                                                                                                                            |
|                                                                                                                                                                                                                                                                                                                                                                                                                                                                                                                                                                                                                                                                                                                                                                                                                                                                                                                                                                                                                                                                                                                                                                                                                                                                                                                                                                                                                                                                                                                                                                                                                                                                                                                                                                                                                                                                                                                                                                                                                                                                                                                                | SCALE - 1:165,000 @ A3                                                                                                                     |
|                                                                                                                                                                                                                                                                                                                                                                                                                                                                                                                                                                                                                                                                                                                                                                                                                                                                                                                                                                                                                                                                                                                                                                                                                                                                                                                                                                                                                                                                                                                                                                                                                                                                                                                                                                                                                                                                                                                                                                                                                                                                                                                                | ENVIRONMENTAL IMPACT ASSESSMENT<br>REPORT 2023                                                                                             |
| km                                                                                                                                                                                                                                                                                                                                                                                                                                                                                                                                                                                                                                                                                                                                                                                                                                                                                                                                                                                                                                                                                                                                                                                                                                                                                                                                                                                                                                                                                                                                                                                                                                                                                                                                                                                                                                                                                                                                                                                                                                                                                                                             | THIS DRAWING IS THE PROPERTY OF RENEWABLE ENERGY<br>SYSTEMS LTD. AND NO REPRODUCTION MAY BE MADE IN<br>WHOLE OF IN PART WITHOUT PERMISSION |