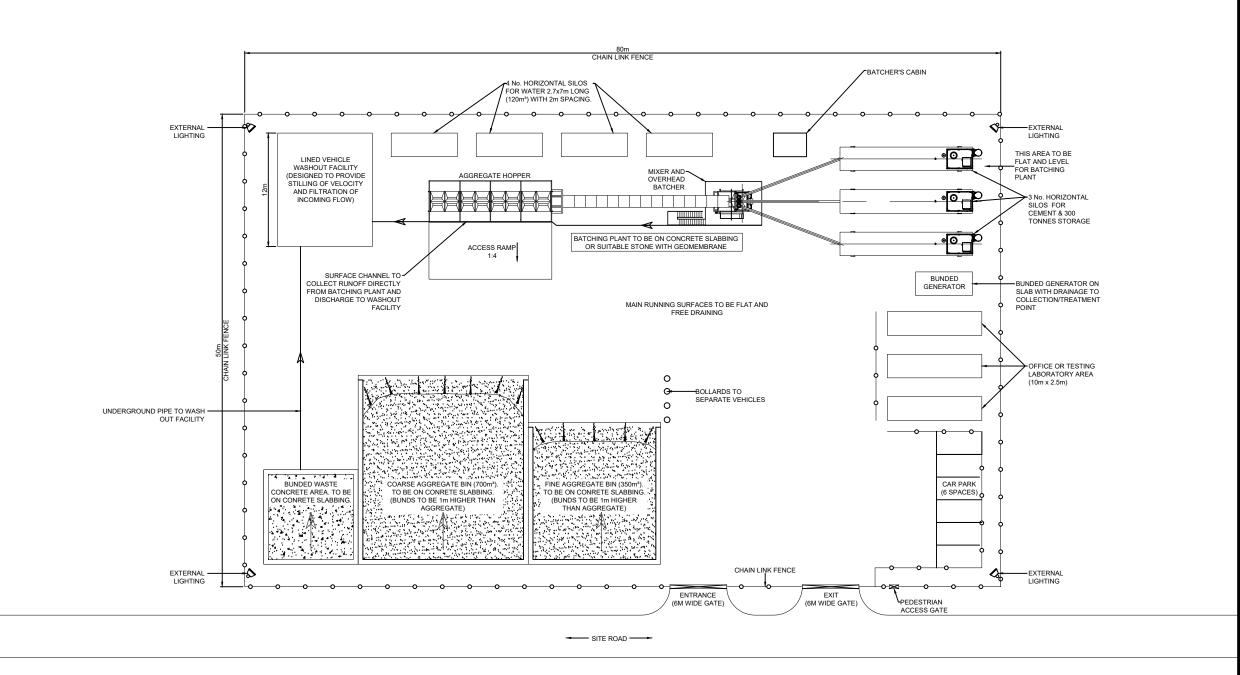

**HILL OF FARE** WIND FARM

**FIGURE 2.11** 

**TYPICAL BATCHING PLANT LAYOUT** 

## **NOTES**

- ALL DIMENSIONS IN METRES UNLESS NOTED OTHERWISE.
- STRUCTURE TO BE TEMPORARY AND TO BE REMOVED AFTER CONSTRUCTION.
- SIZE, NUMBER AND LOCATION OF EQUIPMENT AND FACILITIES ARE INDICATIVE ONLY.
- MATERIAL STORAGE AREAS SHOWN ALLOW THE STORAGE OF MATERIAL FOR APPROXIMATELY FOUR TURBINE BASES.
- DRAINAGE ARRANGEMENTS WILL BE CONFIRMED WITHIN SUDS DESIGN.