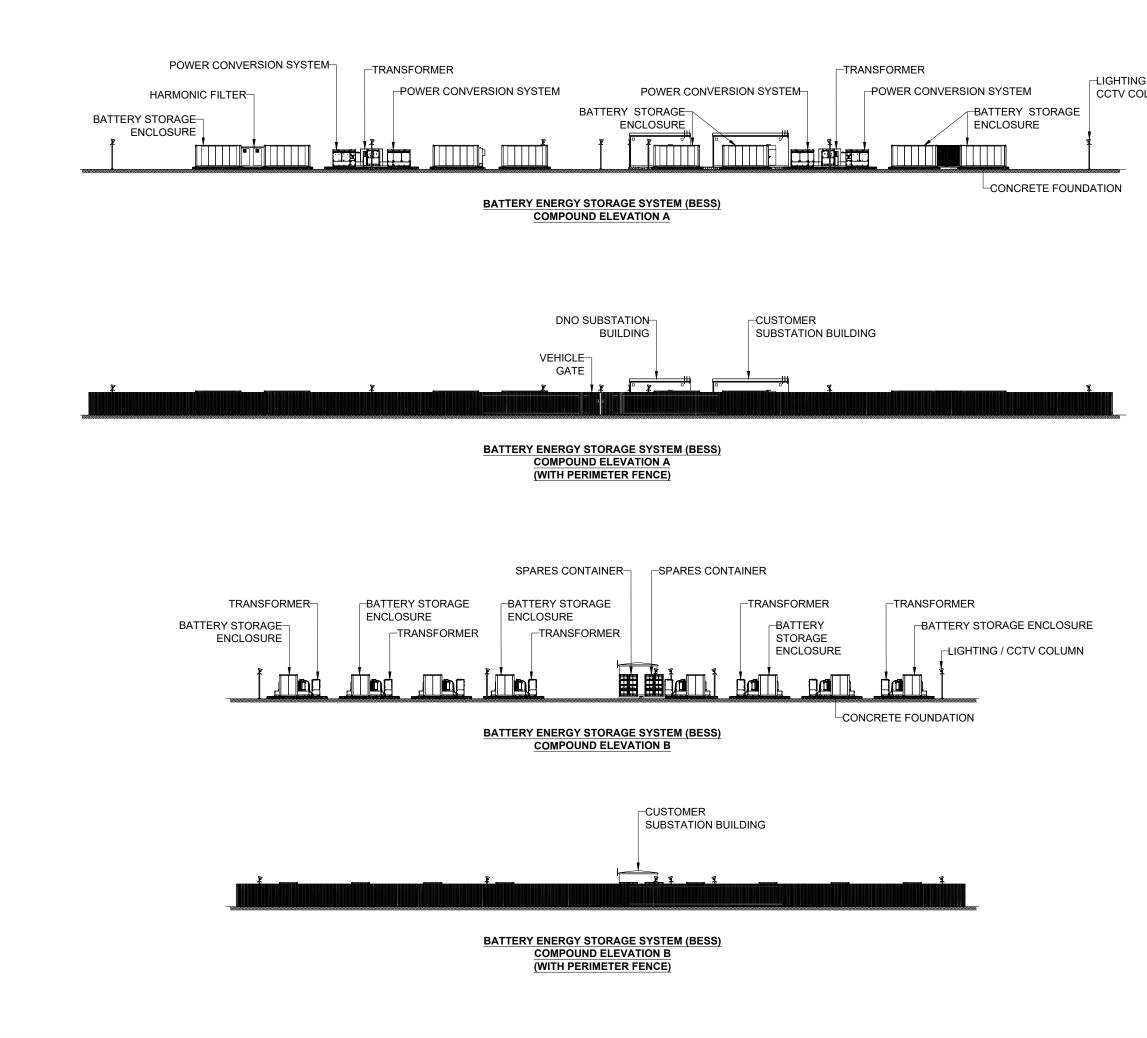

| /<br>LUMN | <b>res</b>                                                                                                                                          |
|-----------|-----------------------------------------------------------------------------------------------------------------------------------------------------|
|           | HILL OF FARE<br>WIND FARM                                                                                                                           |
|           | FIGURE 2.9b                                                                                                                                         |
|           | INDICATIVE BESS<br>ELEVATION VIEW                                                                                                                   |
|           | NOTES:<br>1. EQUIPMENT DETAILS AND CONFIGURATION<br>WITHIN THE BATTERY ENERGY STORAGE<br>COMPOUND ARE INDICATIVE AND SUBJECT<br>TO DETAILED DESIGN. |
|           | 2. FENCING SHOWN IS PALISADE.<br>ALTERNATIVELY WELD MESH OR<br>ACCOUSTIC FENCING MAY BE ADOPTED.                                                    |
|           |                                                                                                                                                     |
|           |                                                                                                                                                     |
|           |                                                                                                                                                     |
|           |                                                                                                                                                     |
|           |                                                                                                                                                     |
|           | BATTERY ENERGY STORAGE<br>SYSTEM COMPOUND                                                                                                           |
|           | ELEVATIONS                                                                                                                                          |
|           | LAYOUT DWG N/A T-LAYOUT NO. N/A                                                                                                                     |
|           | DRAWLING NUMBER REV 04542-RES-ERW-DR-EE-002 1                                                                                                       |
|           | SCALE - 1:500 @ A3                                                                                                                                  |
|           | ENVIRONMENTAL IMPACT                                                                                                                                |
|           | ASSESSMENT REPORT 2023<br>THIS DRAWING IS THE PROPERTY OF RENEWABLE ENERGY<br>SYSTEMS LTD. AND NO REPRODUCTION MAY BE MADE IN WHOLE                 |