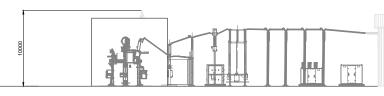

ELEVATION A SHOWN WITHOUT FENCES SCALE 1:500

ELEVATION B SHOWN WITH FENCES SCALE 1:500

ELEVATION B SHOWN WITHOUT FENCES SCALE 1:500

**HILL OF FARE** WIND FARM

FIGURE 2.7b

**SUBSTATION COMPOUND LAYOUT - ELEVATIONS** 