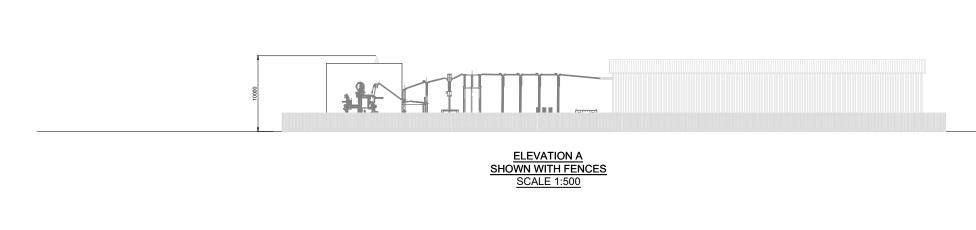

ELEVATION A SHOWN WITHOUT FENCES SCALE 1:500

ELEVATION B SHOWN WITH FENCES SCALE 1:500

ELEVATION B SHOWN WITHOUT FENCES SCALE 1:500

**HILL OF FARE** WIND FARM

FIGURE 2.7b

**SUBSTATION COMPOUND LAYOUT - ELEVATIONS** 